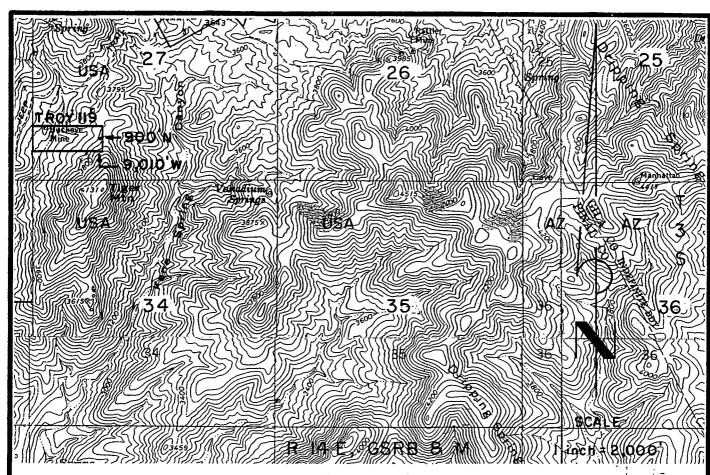

6/24/05 (sent 5 sps)

In the adjudication of your claim, **Troy 97** (**AMC361325**), a discrepancy was noted between your narrative description and the included map. The narrative states the SE½ and SW½, section 22, Township 3S, Range 14E. The map shows Troy 97 in the SE½ of section 22 and the SW¼ of section 23. You may want to change the narrative description so that both are in agreement. When the narrative description needs to be corrected, you must submit an amendment to the Bureau of Land Management, Arizona State Office. The fee for an amendment is \$5.00. In order to protect your rights, any correction that you make to your claim should be filed with the county of record also.