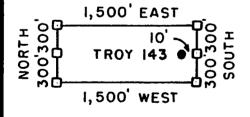

this 2674 day of Fers., 2004.                                       |
|                                                                                                              |
| Phelps Dodge Exploration Corporation (Owner)                                                                 |
|                                                                                                              |
| Phelps Dodge Exploration Corporation (Owner)  By Section (Agent)  Joseph B. Beckman                          |
| Joseph R. Reckman                                                                                            |



TROY 143 LODE CLAIM-600'X 1,500'
PINAL COUNTY, ARIZONA
THE LOCATION MONUMENT OF THIS TROY CLAIM IS TIED TO
THE SW CORNER OF SECTION 25, T 3 S-R 14 E, GSRB & M.



D = CLAIM CORNER/END CENTER MONUMENT

= LOCATION MONUMENT

ALL MONUMENTS ARE 2" X 2" X 5' WOOD POSTS.

PHELPS DODGE
EXPLORATION CORPORATION
ONE NORTH CENTRAL AVENUE
PHOENIX, ARIZONA 85004

ATTACHED TO AND
MADE A PART OF
TROY 143 LOCATION NOTICE
PAGE 2 OF 2



RANDAL O WHITE PHELPS DODGE EXPLORATION CORP 700 W PRINCE RD # 100 TUCSON AZ 85705



### OFFICIAL RECORDS OF PINAL COUNTY RECORDER **LAURA DEAN-LYTLE**

DATE/TIME: 05/13/04 1015

FEE:

\$14.00

PAGES:

FEE NUMBER: 2004-035301

(The above space reserved for recording information)

### CAPTION HEADING

### ARIZONA NOTICE OF LOCATION (LODE CLAIM)

| NOTICE IS HEREBY GIVEN THAT PHELPS DODGE EXPLORATION CORPORATION, whose mailing                                      |
|--------------------------------------------------------------------