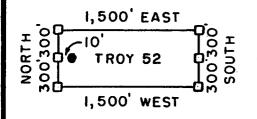

6/24/05 (sent 5 sps)

In the adjudication of your claim, **Troy 97** (**AMC361325**), a discrepancy was noted between your narrative description and the included map. The narrative states the SE½ and SW½, section 22, Township 3S, Range 14E. The map shows Troy 97 in the SE½ of section 22 and the SW¼ of section 23. You may want to change the narrative description so that both are in agreement. When the narrative description needs to be corrected, you must submit an amendment to the Bureau of Land Management, Arizona State Office. The fee for an amendment is \$5.00. In order to protect your rights, any correction that you make to your claim should be filed with the county of record also.