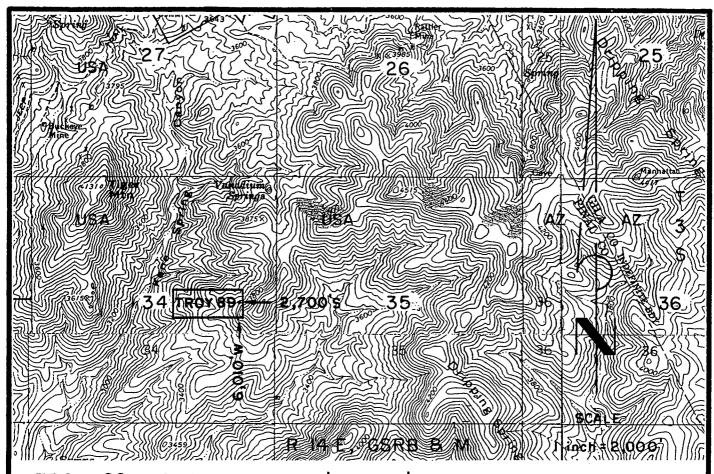

6/24/05 (sent 5 sps)

In the adjudication of your claim, **Troy 97** (**AMC361325**), a discrepancy was noted between your narrative description and the included map. The narrative states the SE½ and SW½, section 22, Township 3S, Range 14E. The map shows Troy 97 in the SE½ of section 22 and the SW¼ of section 23. You may want to change the narrative description so that both are in agreement. When the narrative description needs to be corrected, you must submit an amendment to the Bureau of Land Management, Arizona State Office. The fee for an amendment is \$5.00. In order to protect your rights, any correction that you make to your claim should be filed with the county of record also.