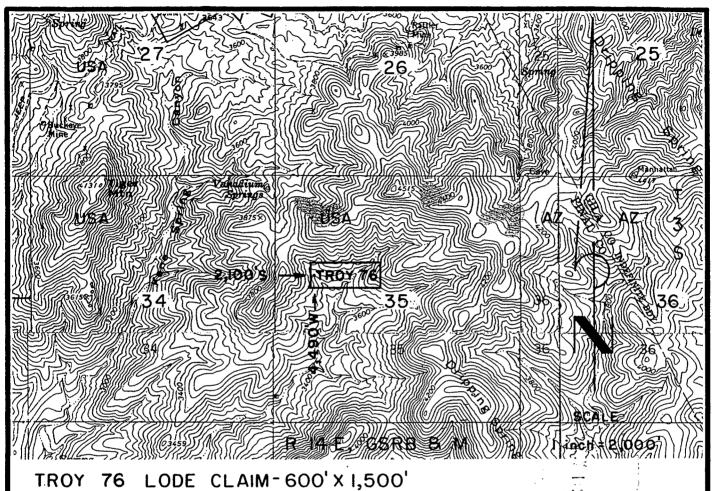

th State and Federal law. Corner and location monuments                |
| are substantial posts projecting at least four feet above the ground.                                                |
| Located, dated, and posted on the ground this <u>Z/sr</u> day of <u>Fets</u> , 2004.                                 |
|                                                                                                                      |
| Phelps Dodge Exploration Corporation (Owner)                                                                         |
| By Joseph B Beckmon gent)                                                                                            |
| Joseph B. Beckman                                                                                                    |



PINAL COUNTY, ARIZONA

THE LOCATION MONUMENT OF THIS TROY CLAIM IS TIED TO

THE SW CORNER OF SECTION 25, T 3 S-R 14 E, GSRB & M



D = CLAIM CORNER/END CENTER MONUMENT

= LOCATION MONUMENT

ALL MONUMENTS ARE 2" x 2" x 5' WOOD POSTS.

PHELPS DODGE
EXPLORATION CORPORATION
ONE NORTH CENTRAL AVENUE
PHOENIX, ARIZONA 85004

ATTACHED TO AND

MADE A PART OF

TROY 76 LOCATION NOTICE

PAGE 2 OF 2



RANDAL O WHITE PHELPS DODGE EXPLORATION CORP 700 W PRINCE RD # 100 TUCSON AZ 85705



#### **OFFICIAL RECORDS OF PINAL COUNTY RECORDER** LAURA DEAN-LYTLE

DATE/TIME: 05/13/04 1015

FEE:

\$14.00

PAGES:

FEE NUMBER: 2004-035234

(The above space reserved for recording information)

#### CAPTION HEADING

ARIZONA NOTICE OF LOCATION (LODE CLAIM)

DO NOT DISCARD THIS PAGE. THIS COVER PAGE IS RECORDED AS PA