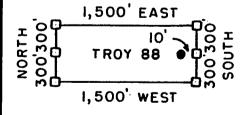

6/24/05 (sent 5 sps)

In the adjudication of your claim, **Troy 97** (**AMC361325**), a discrepancy was noted between your narrative description and the included map. The narrative states the SE½ and SW½, section 22, Township 3S, Range 14E. The map shows Troy 97 in the SE½ of section 22 and the SW¼ of section 23. You may want to change the narrative description so that both are in agreement. When the narrative description needs to be corrected, you must submit an amendment to the Bureau of Land Management, Arizona State Office. The fee for an amendment is \$5.00. In order to protect your rights, any correction that you make to your claim should be filed with the county of record also.