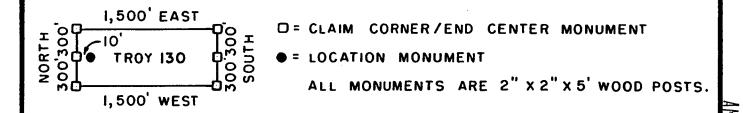

6/24/05 (sent 5 sps)

In the adjudication of your claim, **Troy 97** (**AMC361325**), a discrepancy was noted between your narrative description and the included map. The narrative states the SE½ and SW½, section 22, Township 3S, Range 14E. The map shows Troy 97 in the SE½ of section 22 and the SW¼ of section 23. You may want to change the narrative description so that both are in agreement. When the narrative description needs to be corrected, you must submit an amendment to the Bureau of Land Management, Arizona State Office. The fee for an amendment is \$5.00. In order to protect your rights, any correction that you make to your claim should be filed with the county of record also.