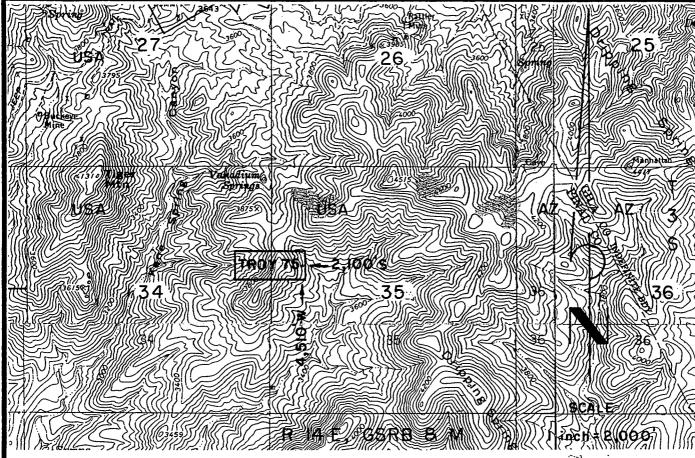

has been monumented in accordance with State and Federal law. Corner and location monuments        |
| are substantial posts projecting at least four feet above the ground.                                        |
| Located, dated, and posted on the ground this 2/37 day of 723., 2004.                                        |
|                                                                                                              |
| Phelps Dodge Exploration Corporation (Owner)                                                                 |
|                                                                                                              |
| By Lond B Beckments (Spart)                                                                                  |

Joseph B. Beckman



TROY 75 LODE CLAIM-600'X 1,500'

PINAL COUNTY, ARIZONA

THE LOCATION MONUMENT OF THIS TROY CLAIM IS TIED TO

THE SW CORNER OF SECTION 25, T 3 S-R 14 E, GSRB & M



PHELPS DODGE

EXPLORATION CORPORATION

ONE NORTH CENTRAL AVENUE

PHOENIX, ARIZONA 85004

ATTACHED TO AND
MADE A PART OF
TROY 75 LOCATION NOTICE
PAGE 2 OF 2



RANDAL O WHITE PHELPS DODGE EXPLORATION CORP 700 W PRINCE RD # 100 TUCSON AZ 85705



### OFFICIAL RECORDS OF PINAL COUNTY RECORDER LAURA DEAN-LYTLE

DATE/TIME: 05/13/04 1015

FEE:

PAGES:

FEE NUMBER: 2004-035233

(The above space reserved for recording information)

### CAPTION HEADING

# ARIZONA NOTICE OF LOCATION (LODE CLAIM)

| NOTICE IS HEREBY GIVEN THAT PHELPS DODGE EXPLORATION CORPORATION, whose mailing                                      |
|--------------------