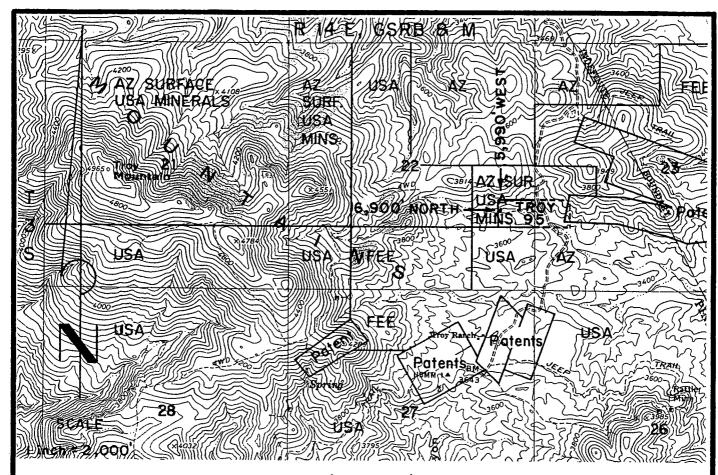

6/24/05 (sent 5 sps)

In the adjudication of your claim, **Troy 97** (**AMC361325**), a discrepancy was noted between your narrative description and the included map. The narrative states the SE½ and SW½, section 22, Township 3S, Range 14E. The map shows Troy 97 in the SE½ of section 22 and the SW¼ of section 23. You may want to change the narrative description so that both are in agreement. When the narrative description needs to be corrected, you must submit an amendment to the Bureau of Land Management, Arizona State Office. The fee for an amendment is \$5.00. In order to protect your rights, any correction that you make to your claim should be filed with the county of record also.