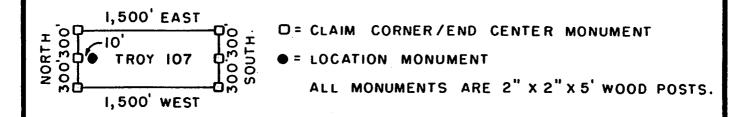

6/24/05 (sent 5 sps)

In the adjudication of your claim, **Troy 97** (**AMC361325**), a discrepancy was noted between your narrative description and the included map. The narrative states the SE½ and SW½, section 22, Township 3S, Range 14E. The map shows Troy 97 in the SE½ of section 22 and the SW¼ of section 23. You may want to change the narrative description so that both are in agreement. When the narrative description needs to be corrected, you must submit an amendment to the Bureau of Land Management, Arizona State Office. The fee for an amendment is \$5.00. In order to protect your rights, any correction that you make to your claim should be filed with the county of record also.