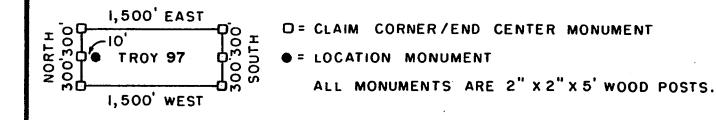

6/24/05 (sent 5 sps)

In the adjudication of your claim, **Troy 97** (**AMC361325**), a discrepancy was noted between your narrative description and the included map. The narrative states the SE½ and SW½, section 22, Township 3S, Range 14E. The map shows Troy 97 in the SE½ of section 22 and the SW¼ of section 23. You may want to change the narrative description so that both are in agreement. When the narrative description needs to be corrected, you must submit an amendment to the Bureau of Land Management, Arizona State Office. The fee for an amendment is \$5.00. In order to protect your rights, any correction that you make to your claim should be filed with the county of record also.