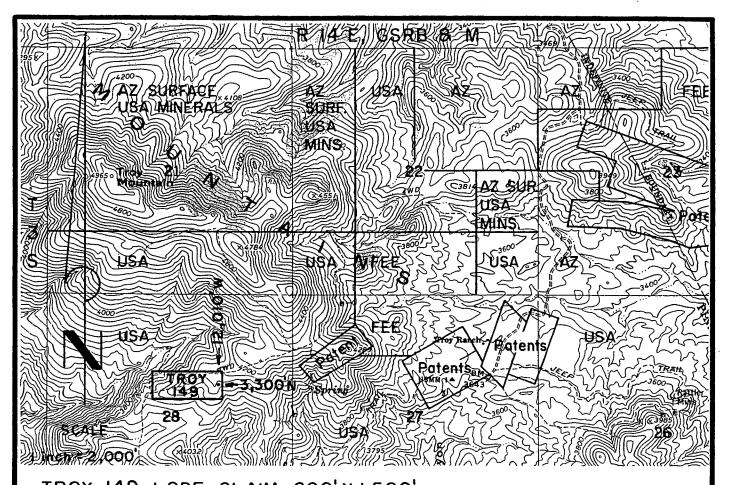

6/24/05 (sent 5 sps)

In the adjudication of your claim, **Troy 97** (**AMC361325**), a discrepancy was noted between your narrative description and the included map. The narrative states the SE½ and SW½, section 22, Township 3S, Range 14E. The map shows Troy 97 in the SE½ of section 22 and the SW¼ of section 23. You may want to change the narrative description so that both are in agreement. When the narrative description needs to be corrected, you must submit an amendment to the Bureau of Land Management, Arizona State Office. The fee for an amendment is \$5.00. In order to protect your rights, any correction that you make to your claim should be filed with the county of record also.