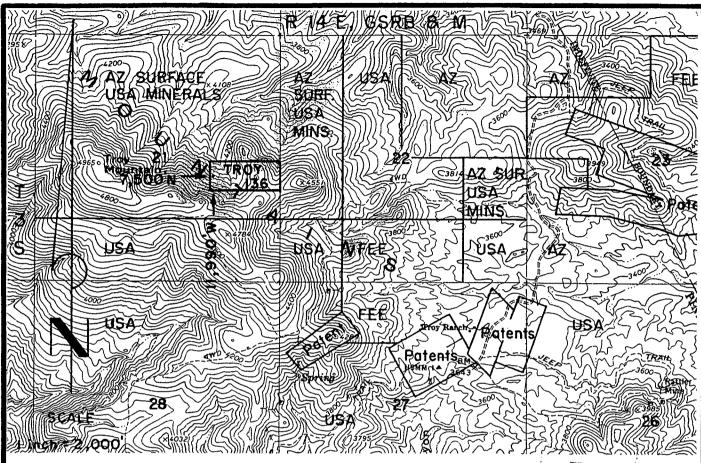

6/24/05 (sent 5 sps)

In the adjudication of your claim, **Troy 97** (**AMC361325**), a discrepancy was noted between your narrative description and the included map. The narrative states the SE½ and SW½, section 22, Township 3S, Range 14E. The map shows Troy 97 in the SE½ of section 22 and the SW¼ of section 23. You may want to change the narrative description so that both are in agreement. When the narrative description needs to be corrected, you must submit an amendment to the Bureau of Land Management, Arizona State Office. The fee for an amendment is \$5.00. In order to protect your rights, any correction that you make to your claim should be filed with the county of record also.