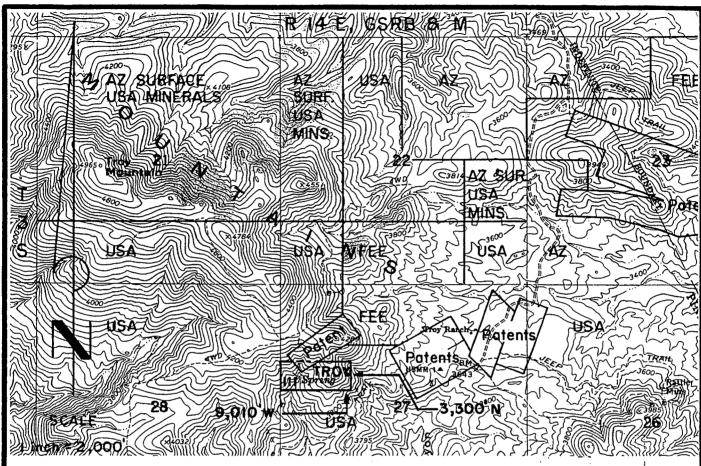

6/24/05 (sent 5 sps)

In the adjudication of your claim, **Troy 97** (**AMC361325**), a discrepancy was noted between your narrative description and the included map. The narrative states the SE½ and SW½, section 22, Township 3S, Range 14E. The map shows Troy 97 in the SE½ of section 22 and the SW¼ of section 23. You may want to change the narrative description so that both are in agreement. When the narrative description needs to be corrected, you must submit an amendment to the Bureau of Land Management, Arizona State Office. The fee for an amendment is \$5.00. In order to protect your rights, any correction that you make to your claim should be filed with the county of record also.