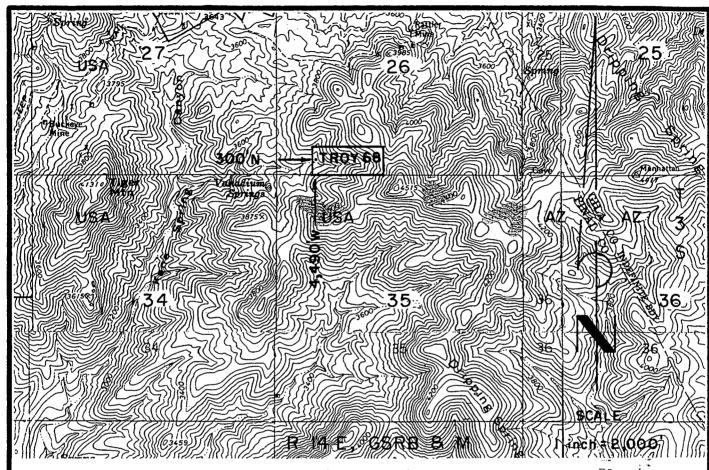

6/24/05 (sent 5 sps)

In the adjudication of your claim, **Troy 97** (**AMC361325**), a discrepancy was noted between your narrative description and the included map. The narrative states the SE½ and SW½, section 22, Township 3S, Range 14E. The map shows Troy 97 in the SE½ of section 22 and the SW¼ of section 23. You may want to change the narrative description so that both are in agreement. When the narrative description needs to be corrected, you must submit an amendment to the Bureau of Land Management, Arizona State Office. The fee for an amendment is \$5.00. In order to protect your rights, any correction that you make to your claim should be filed with the county of record also.