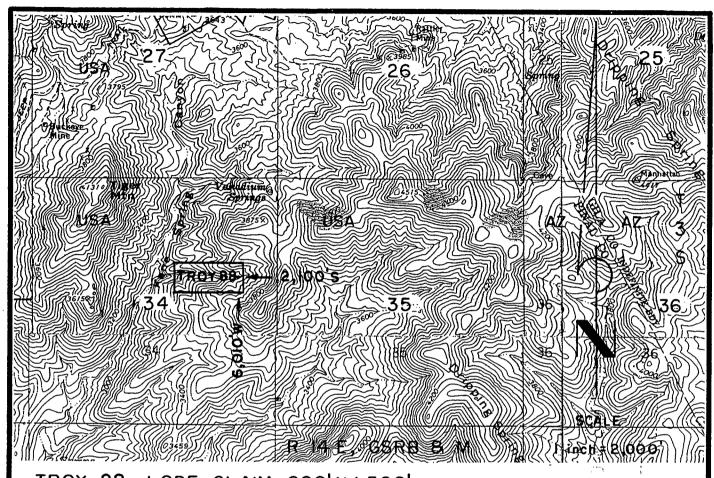

6/24/05 (sent 5 sps)

In the adjudication of your claim, **Troy 97** (**AMC361325**), a discrepancy was noted between your narrative description and the included map. The narrative states the SE½ and SW½, section 22, Township 3S, Range 14E. The map shows Troy 97 in the SE½ of section 22 and the SW¼ of section 23. You may want to change the narrative description so that both are in agreement. When the narrative description needs to be corrected, you must submit an amendment to the Bureau of Land Management, Arizona State Office. The fee for an amendment is \$5.00. In order to protect your rights, any correction that you make to your claim should be filed with the county of record also.