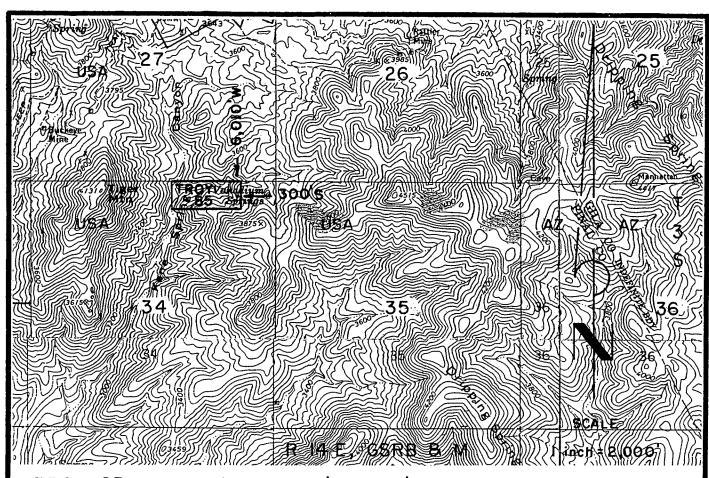

6/24/05 (sent 5 sps)

In the adjudication of your claim, **Troy 97** (**AMC361325**), a discrepancy was noted between your narrative description and the included map. The narrative states the SE½ and SW½, section 22, Township 3S, Range 14E. The map shows Troy 97 in the SE½ of section 22 and the SW¼ of section 23. You may want to change the narrative description so that both are in agreement. When the narrative description needs to be corrected, you must submit an amendment to the Bureau of Land Management, Arizona State Office. The fee for an amendment is \$5.00. In order to protect your rights, any correction that you make to your claim should be filed with the county of record also.