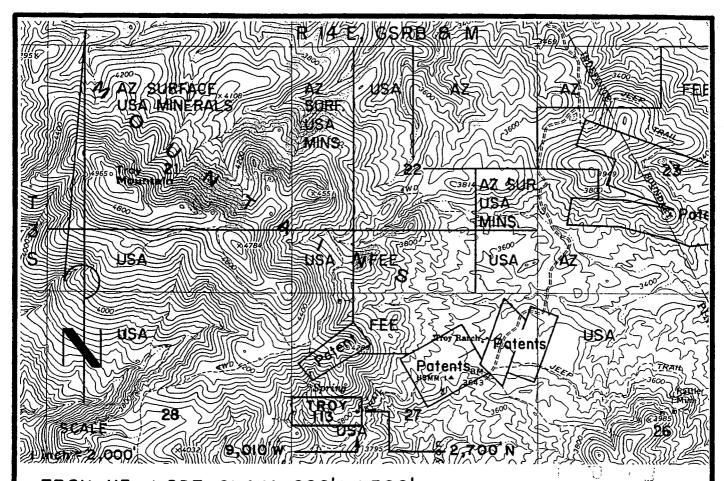

6/24/05 (sent 5 sps)

In the adjudication of your claim, **Troy 97** (**AMC361325**), a discrepancy was noted between your narrative description and the included map. The narrative states the SE½ and SW½, section 22, Township 3S, Range 14E. The map shows Troy 97 in the SE½ of section 22 and the SW¼ of section 23. You may want to change the narrative description so that both are in agreement. When the narrative description needs to be corrected, you must submit an amendment to the Bureau of Land Management, Arizona State Office. The fee for an amendment is \$5.00. In order to protect your rights, any correction that you make to your claim should be filed with the county of record also.