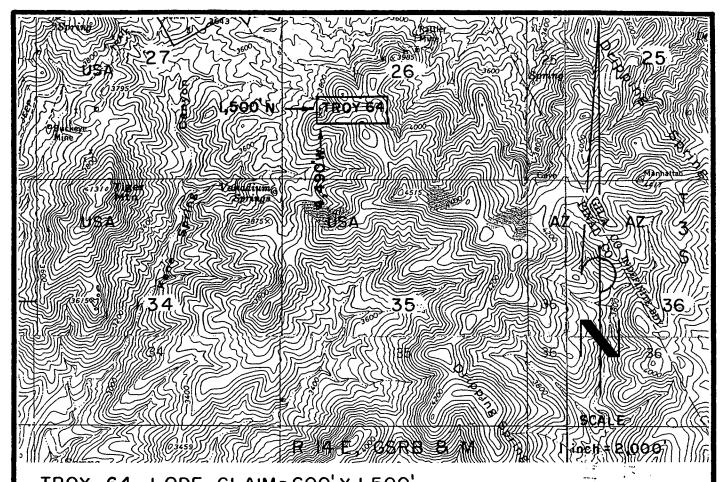

6/24/05 (sent 5 sps)

In the adjudication of your claim, **Troy 97** (**AMC361325**), a discrepancy was noted between your narrative description and the included map. The narrative states the SE½ and SW½, section 22, Township 3S, Range 14E. The map shows Troy 97 in the SE½ of section 22 and the SW¼ of section 23. You may want to change the narrative description so that both are in agreement. When the narrative description needs to be corrected, you must submit an amendment to the Bureau of Land Management, Arizona State Office. The fee for an amendment is \$5.00. In order to protect your rights, any correction that you make to your claim should be filed with the county of record also.