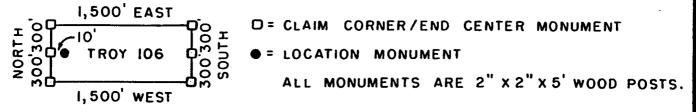

6/24/05 (sent 5 sps)

In the adjudication of your claim, **Troy 97** (**AMC361325**), a discrepancy was noted between your narrative description and the included map. The narrative states the SE½ and SW½, section 22, Township 3S, Range 14E. The map shows Troy 97 in the SE½ of section 22 and the SW¼ of section 23. You may want to change the narrative description so that both are in agreement. When the narrative description needs to be corrected, you must submit an amendment to the Bureau of Land Management, Arizona State Office. The fee for an amendment is \$5.00. In order to protect your rights, any correction that you make to your claim should be filed with the county of record also.