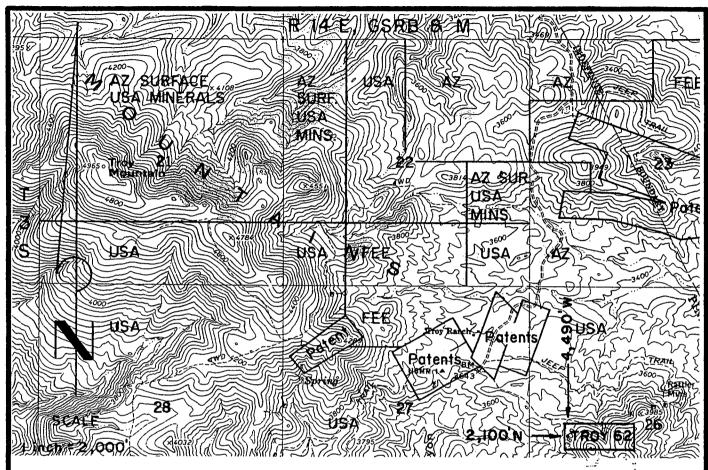

round.                                                                 |
| Located, dated, and posted on the ground this <u>2074</u> day of <u>Fe3.</u> , 2004.                                 |
|                                                                                                                      |
| Phelps Dodge Exploration Corporation (Owner)                                                                         |
| O(100)                                                                                                               |
| By Jane Bechnis Agent)                                                                                               |
| Joseph B. Beckman                                                                                                    |



TROY 62 LODE CLAIM-600'X 1,500'

PINAL COUNTY, ARIZONA

THE LOCATION MONUMENT OF THIS TROY CLAIM IS TIED TO

THE SW CORNER OF SECTION 25, T 3 S-R 14 E, GSRB & M.



PHELPS DODGE
EXPLORATION CORPORATION
ONE NORTH CENTRAL AVENUE
PHOENIX, ARIZONA 85004

ATTACHED TO AND

MADE A PART OF

TROY 62 LOCATION NOTICE

PAGE 2 OF 2



RANDAL O WHITE PHELPS DODGE EXPLORATION CORP 700 W PRINCE RD # 100 TUCSON AZ 85705



#### **OFFICIAL RECORDS OF** PINAL COUNTY RECORDER **LAURA DEAN-LYTLE**

DATE/TIME: 05/13/04 1015

FEE:

\$14.00

PAGES:

FEE NUMBER: 2004-035220

(The above space reserved for recording information)

#### CAPTION HEADING

#### ARIZONA NOTICE OF LOCATION (LODE CLAIM)

| NOTICE IS HEREBY GIVEN THAT PHELPS DODGE EXPLORATION CORPORATION, whose mailing                              |
|-----