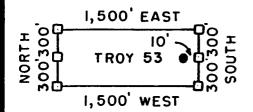

6/24/05 (sent 5 sps)

In the adjudication of your claim, **Troy 97** (**AMC361325**), a discrepancy was noted between your narrative description and the included map. The narrative states the SE½ and SW½, section 22, Township 3S, Range 14E. The map shows Troy 97 in the SE½ of section 22 and the SW¼ of section 23. You may want to change the narrative description so that both are in agreement. When the narrative description needs to be corrected, you must submit an amendment to the Bureau of Land Management, Arizona State Office. The fee for an amendment is \$5.00. In order to protect your rights, any correction that you make to your claim should be filed with the county of record also.