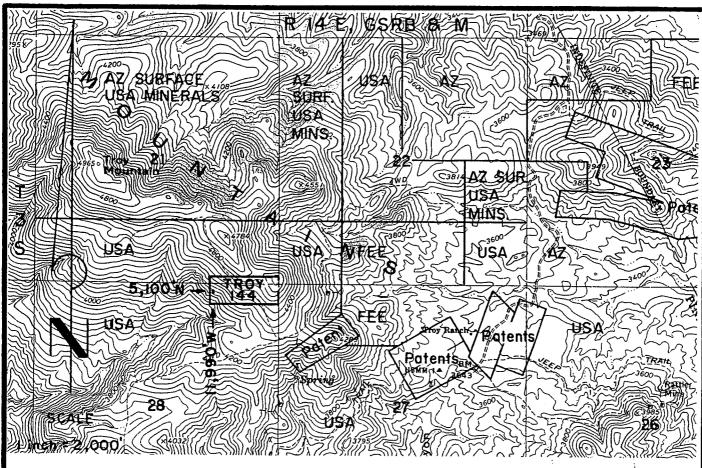

6/24/05 (sent 5 sps)

In the adjudication of your claim, **Troy 97** (**AMC361325**), a discrepancy was noted between your narrative description and the included map. The narrative states the SE½ and SW½, section 22, Township 3S, Range 14E. The map shows Troy 97 in the SE½ of section 22 and the SW¼ of section 23. You may want to change the narrative description so that both are in agreement. When the narrative description needs to be corrected, you must submit an amendment to the Bureau of Land Management, Arizona State Office. The fee for an amendment is \$5.00. In order to protect your rights, any correction that you make to your claim should be filed with the county of record also.