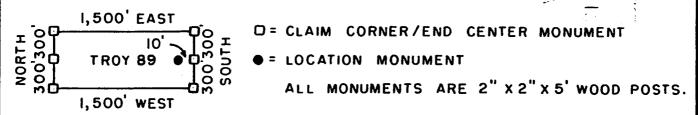

6/24/05 (sent 5 sps)

In the adjudication of your claim, **Troy 97** (**AMC361325**), a discrepancy was noted between your narrative description and the included map. The narrative states the SE½ and SW½, section 22, Township 3S, Range 14E. The map shows Troy 97 in the SE½ of section 22 and the SW¼ of section 23. You may want to change the narrative description so that both are in agreement. When the narrative description needs to be corrected, you must submit an amendment to the Bureau of Land Management, Arizona State Office. The fee for an amendment is \$5.00. In order to protect your rights, any correction that you make to your claim should be filed with the county of record also.