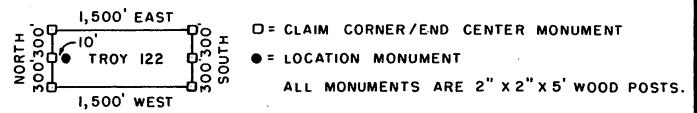

6/24/05 (sent 5 sps)

In the adjudication of your claim, **Troy 97** (**AMC361325**), a discrepancy was noted between your narrative description and the included map. The narrative states the SE½ and SW½, section 22, Township 3S, Range 14E. The map shows Troy 97 in the SE½ of section 22 and the SW¼ of section 23. You may want to change the narrative description so that both are in agreement. When the narrative description needs to be corrected, you must submit an amendment to the Bureau of Land Management, Arizona State Office. The fee for an amendment is \$5.00. In order to protect your rights, any correction that you make to your claim should be filed with the county of record also.