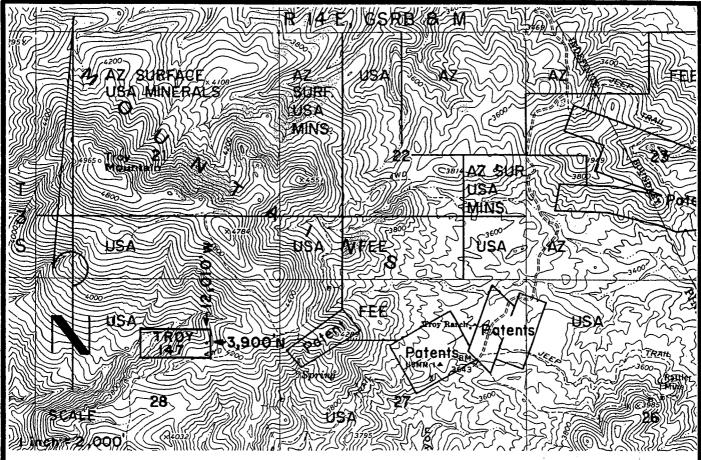

6/24/05 (sent 5 sps)

In the adjudication of your claim, **Troy 97** (**AMC361325**), a discrepancy was noted between your narrative description and the included map. The narrative states the SE½ and SW½, section 22, Township 3S, Range 14E. The map shows Troy 97 in the SE½ of section 22 and the SW¼ of section 23. You may want to change the narrative description so that both are in agreement. When the narrative description needs to be corrected, you must submit an amendment to the Bureau of Land Management, Arizona State Office. The fee for an amendment is \$5.00. In order to protect your rights, any correction that you make to your claim should be filed with the county of record also.