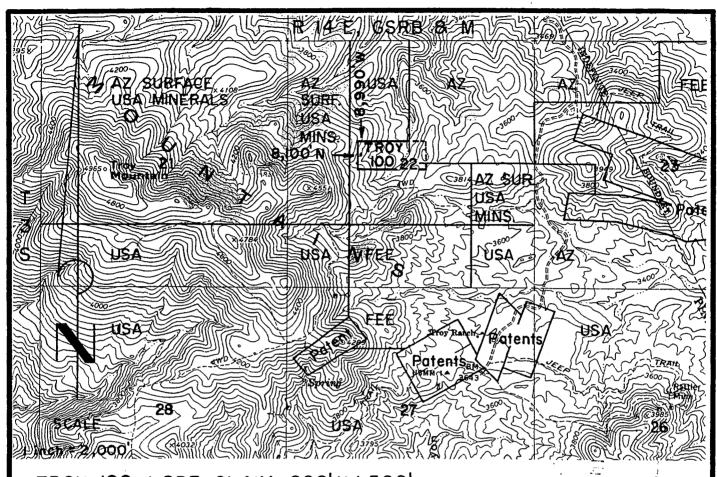

6/24/05 (sent 5 sps)

In the adjudication of your claim, **Troy 97** (**AMC361325**), a discrepancy was noted between your narrative description and the included map. The narrative states the SE½ and SW½, section 22, Township 3S, Range 14E. The map shows Troy 97 in the SE½ of section 22 and the SW¼ of section 23. You may want to change the narrative description so that both are in agreement. When the narrative description needs to be corrected, you must submit an amendment to the Bureau of Land Management, Arizona State Office. The fee for an amendment is \$5.00. In order to protect your rights, any correction that you make to your claim should be filed with the county of record also.