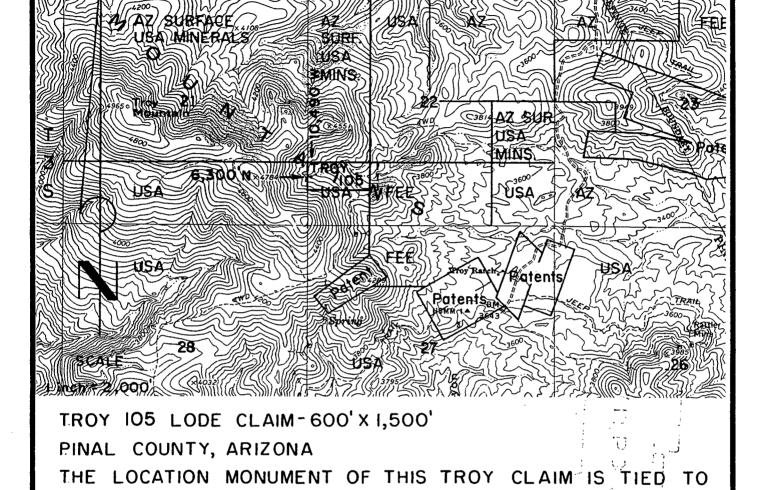

ance with State and Federal law. Corner and location monuments               |
| are substantial posts projecting at least four feet above the ground.                                               |
| Located, dated, and posted on the ground this 24-74 day of 723, , 2004.                                             |
|                                                                                                                     |
| Phelps Dodge Exploration Corporation (Owner)                                                                        |
| By parel BBeckman (Agent)                                                                                           |
| Joseph B. Beckman                                                                                                   |



THE SW CORNER OF SECTION 25, T 3 S-R 14 E, GSRB & M.



D = CLAIM CORNER/END CENTER MONUMENT

= LOCATION MONUMENT ALL MONUMENTS ARE 2" X 2" X 5' WOOD POSTS.

PHELPS DODGE EXPLORATION CORPORATION ONE NORTH CENTRAL AVENUE TROY 105 LOCATION NOTICE PHOENIX, ARIZONA 85004

ATTACHED TO AND MADE A PART OF PAGE 2 OF 2



RANDAL O WHITE PHELPS DODGE EXPLORATION CORP 700 W PRINCE RD # 100 TUCSON AZ 85705



#### OFFICIAL RECORDS OF **PINAL COUNTY RECORDER LAURA DEAN-LYTLE**

DATE/TIME: 05/13/04 1015

FEE:

\$14.00

PAGES:

FEE NUMBER: 2004-035263

(The above space reserved for recording information)

#### CAPTION HEADING

ARIZONA NOTICE OF LOCATION (LODE CLAIM)

## 0 6 0 0

| NOTICE IS HEREBY GIVEN THAT PHELPS DODGE EXPLORATION CORPORATION, whose mailin