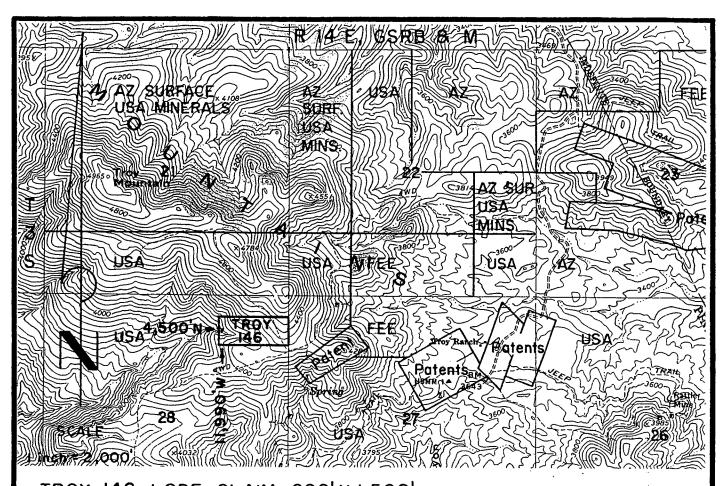

6/24/05 (sent 5 sps)

In the adjudication of your claim, **Troy 97** (**AMC361325**), a discrepancy was noted between your narrative description and the included map. The narrative states the SE½ and SW½, section 22, Township 3S, Range 14E. The map shows Troy 97 in the SE½ of section 22 and the SW¼ of section 23. You may want to change the narrative description so that both are in agreement. When the narrative description needs to be corrected, you must submit an amendment to the Bureau of Land Management, Arizona State Office. The fee for an amendment is \$5.00. In order to protect your rights, any correction that you make to your claim should be filed with the county of record also.