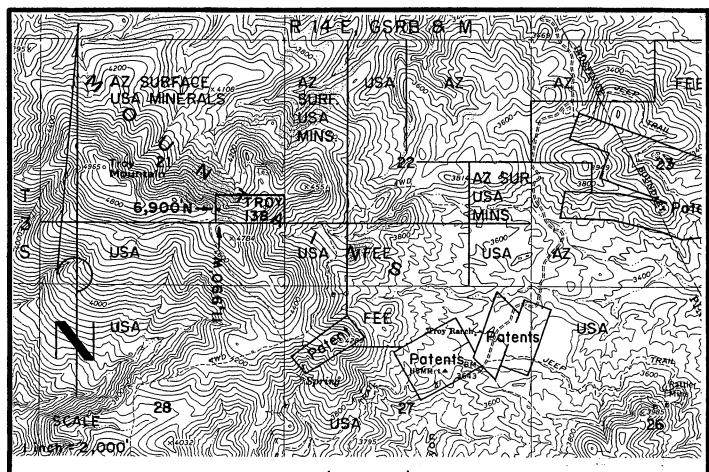

6/24/05 (sent 5 sps)

In the adjudication of your claim, **Troy 97** (**AMC361325**), a discrepancy was noted between your narrative description and the included map. The narrative states the SE½ and SW½, section 22, Township 3S, Range 14E. The map shows Troy 97 in the SE½ of section 22 and the SW¼ of section 23. You may want to change the narrative description so that both are in agreement. When the narrative description needs to be corrected, you must submit an amendment to the Bureau of Land Management, Arizona State Office. The fee for an amendment is \$5.00. In order to protect your rights, any correction that you make to your claim should be filed with the county of record also.