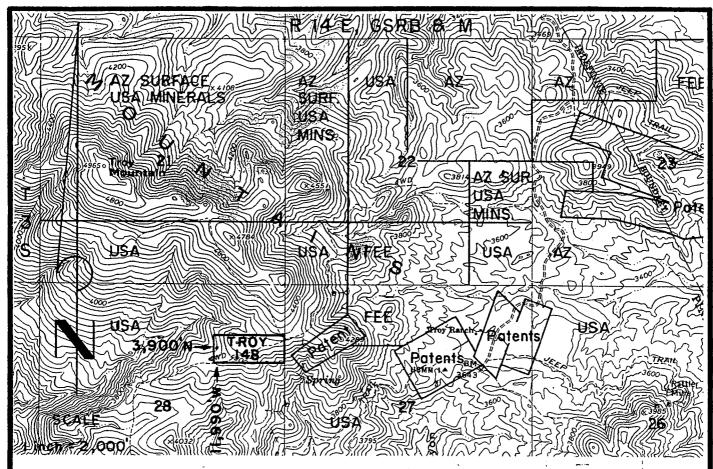

6/24/05 (sent 5 sps)

In the adjudication of your claim, **Troy 97** (**AMC361325**), a discrepancy was noted between your narrative description and the included map. The narrative states the SE½ and SW½, section 22, Township 3S, Range 14E. The map shows Troy 97 in the SE½ of section 22 and the SW¼ of section 23. You may want to change the narrative description so that both are in agreement. When the narrative description needs to be corrected, you must submit an amendment to the Bureau of Land Management, Arizona State Office. The fee for an amendment is \$5.00. In order to protect your rights, any correction that you make to your claim should be filed with the county of record also.