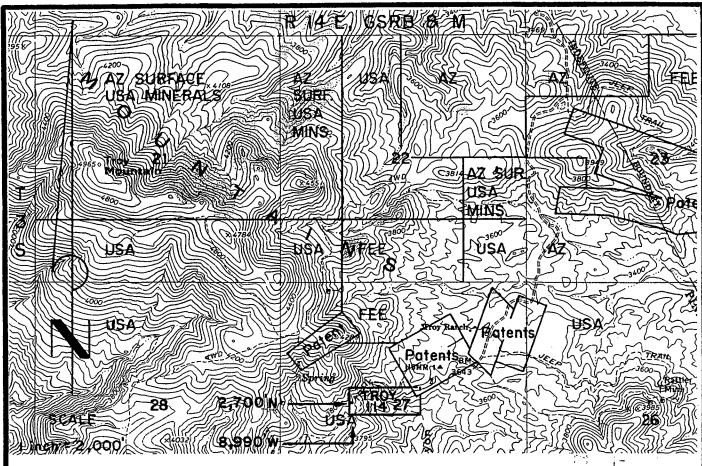

6/24/05 (sent 5 sps)

In the adjudication of your claim, **Troy 97** (**AMC361325**), a discrepancy was noted between your narrative description and the included map. The narrative states the SE½ and SW½, section 22, Township 3S, Range 14E. The map shows Troy 97 in the SE½ of section 22 and the SW¼ of section 23. You may want to change the narrative description so that both are in agreement. When the narrative description needs to be corrected, you must submit an amendment to the Bureau of Land Management, Arizona State Office. The fee for an amendment is \$5.00. In order to protect your rights, any correction that you make to your claim should be filed with the county of record also.