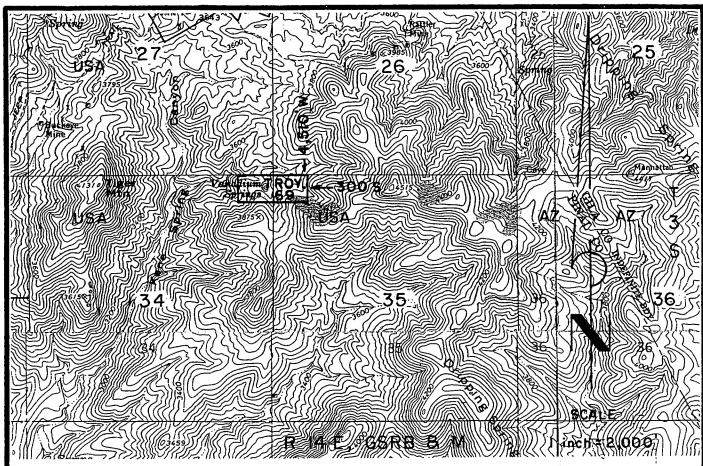

6/24/05 (sent 5 sps)

In the adjudication of your claim, **Troy 97** (**AMC361325**), a discrepancy was noted between your narrative description and the included map. The narrative states the SE½ and SW½, section 22, Township 3S, Range 14E. The map shows Troy 97 in the SE½ of section 22 and the SW¼ of section 23. You may want to change the narrative description so that both are in agreement. When the narrative description needs to be corrected, you must submit an amendment to the Bureau of Land Management, Arizona State Office. The fee for an amendment is \$5.00. In order to protect your rights, any correction that you make to your claim should be filed with the county of record also.