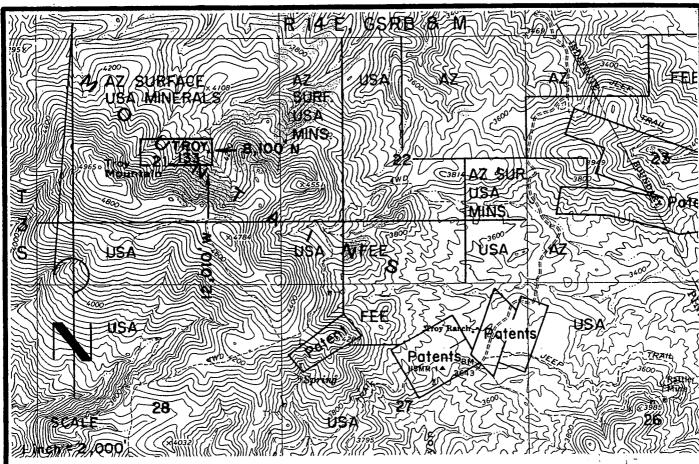

ation monuments                   |
| are substantial posts projecting at least four feet above the ground.                                                   |
| Located, dated, and posted on the ground this 26 24 day of 7473 2004                                                    |
| Located, dated, and posted on the ground this <u>267#</u> day of <u>72B.</u> , 2004.                                    |
|                                                                                                                         |
| Phelps Dodge Exploration Corporation (Owner)                                                                            |
| Bylowy & B. Beckmanagent)                                                                                               |

Joseph B. Beckman



TROY 133 LODE CLAIM-600'X 1,500'
PINAL COUNTY, ARIZONA
THE LOCATION MONUMENT OF THIS TROY CLAIM IS TIED TO
THE SW CORNER OF SECTION 25, T 3 S-R 14 E, GSRB & M.



D = CLAIM CORNER/END CENTER MONUMENT

= LOCATION MONUMENT

ALL MONUMENTS ARE 2" X 2" X 5' WOOD POSTS.

PHELPS DODGE

EXPLORATION CORPORATION

ONE NORTH CENTRAL AVENUE

PHOENIX, ARIZONA 85004

ATTACHED TO AND
MADE A PART OF
TROY 133 LOCATION NOTICE
PAGE 2 OF 2



RANDAL O WHITE PHELPS DODGE EXPLORATION CORP 700 W PRINCE RD # 100 TUCSON AZ 85705



#### **OFFICIAL RECORDS OF PINAL COUNTY RECORDER** LAURA DEAN-LYTLE

DATE/TIME: 05/13/04 1015

FEE NUMBER: 2004-035291

FEE:

\$14.00

PAGES:

(The above space reserved for recording information)

#### CAPTION HEADING

ARIZONA NOTICE OF LOCATION (LODE CLAIM)

| NOTICE IS HEREBY GIVEN T