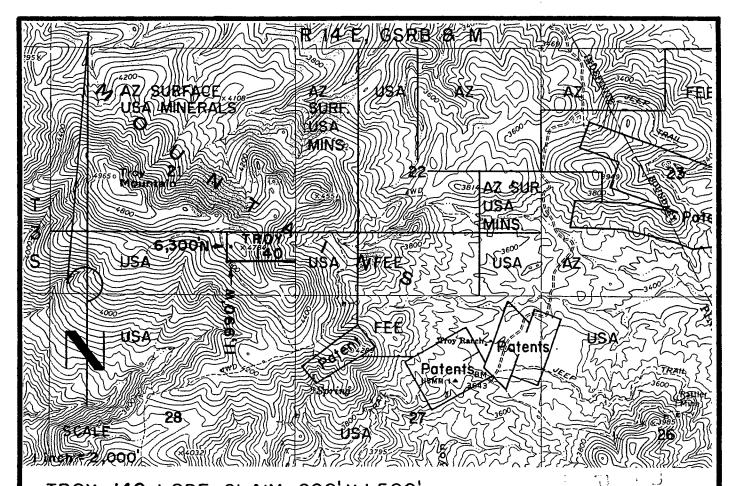

6/24/05 (sent 5 sps)

In the adjudication of your claim, **Troy 97** (**AMC361325**), a discrepancy was noted between your narrative description and the included map. The narrative states the SE½ and SW½, section 22, Township 3S, Range 14E. The map shows Troy 97 in the SE½ of section 22 and the SW¼ of section 23. You may want to change the narrative description so that both are in agreement. When the narrative description needs to be corrected, you must submit an amendment to the Bureau of Land Management, Arizona State Office. The fee for an amendment is \$5.00. In order to protect your rights, any correction that you make to your claim should be filed with the county of record also.

| <u>AMC #</u>             | Claim Name          |
|--------------------------|---------------------|
| AMC 361207               | NCC 46              |
| AMC 361208               | NCC 47              |
| AMC 361209               | NCC 48              |
| AMC 361210               | NCC 49              |
| AMC 361211               | NCC 50              |
| AMC 361213               | NCC 52              |
| AMC 361227               | NCC 66              |
| AMC 361228               | NCC 67              |
| AMC 361229               | Troy 1              |
| AMC 361231               | Troy 3              |
| AMC 361251               | Troy 23             |
| AMC 361252               | Troy 24             |
| AMC 361279               | Troy 51             |
| AMC 361280               | Troy 52             |
| AMC 361281               | Troy 53             |
| AMC 361283               | Troy 55             |
| AMC 361285               | Troy 57             |
| AMC 361307               | Troy 79             |
| AMC 361308               | Troy 80             |
| AMC 361318               | Troy 90             |
| AMC 361319               | Troy 91             |
| AMC 361321               | Troy 93             |
| AMC 361323               | Troy 95             |
| AMC 361325               | Troy 97             |
| AMC 361328               | Troy 100            |
| AMC 361330               | Troy 102            |
| AMC 361333               | Troy 105            |
| AMC 361334               | Troy 106            |
| AMC 361335               | Troy 107            |
| AMC 361336               | Troy 108            |
| AMC 361337               | Troy 109            |
| AMC 361338               | Troy 110            |
| AMC 361339               | Troy 111            |
| AMC 361340               | Troy 112            |
| AMC 361342<br>Amc 361324 | Troy 114<br>Troy 96 |
| MMC 3013~1               | 1.54 .6             |