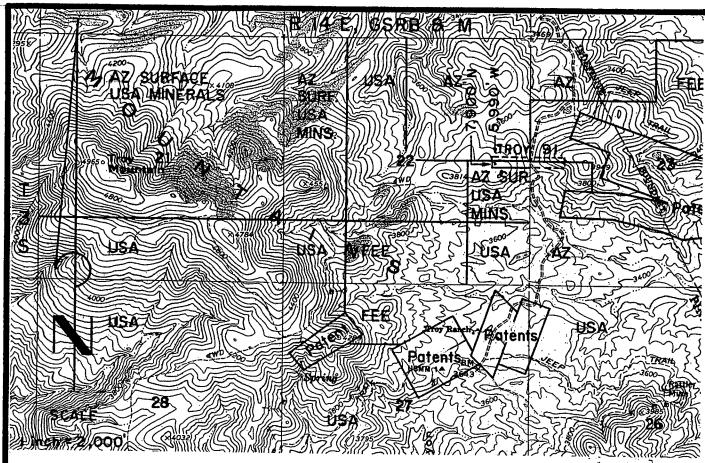

6/24/05 (sent 5 sps)

In the adjudication of your claim, **Troy 97** (**AMC361325**), a discrepancy was noted between your narrative description and the included map. The narrative states the SE½ and SW½, section 22, Township 3S, Range 14E. The map shows Troy 97 in the SE½ of section 22 and the SW¼ of section 23. You may want to change the narrative description so that both are in agreement. When the narrative description needs to be corrected, you must submit an amendment to the Bureau of Land Management, Arizona State Office. The fee for an amendment is \$5.00. In order to protect your rights, any correction that you make to your claim should be filed with the county of record also.