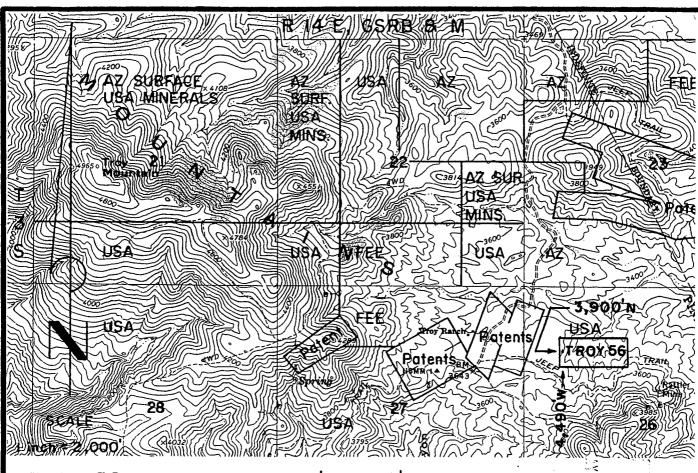

6/24/05 (sent 5 sps)

In the adjudication of your claim, **Troy 97** (**AMC361325**), a discrepancy was noted between your narrative description and the included map. The narrative states the SE½ and SW½, section 22, Township 3S, Range 14E. The map shows Troy 97 in the SE½ of section 22 and the SW¼ of section 23. You may want to change the narrative description so that both are in agreement. When the narrative description needs to be corrected, you must submit an amendment to the Bureau of Land Management, Arizona State Office. The fee for an amendment is \$5.00. In order to protect your rights, any correction that you make to your claim should be filed with the county of record also.