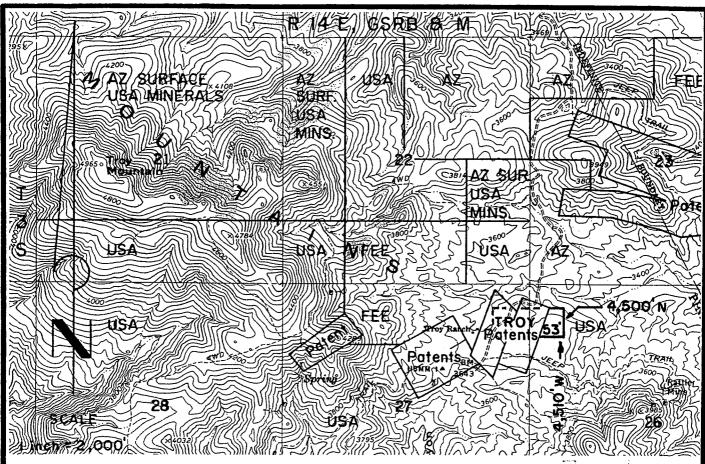

6/24/05 (sent 5 sps)

In the adjudication of your claim, **Troy 97** (**AMC361325**), a discrepancy was noted between your narrative description and the included map. The narrative states the SE½ and SW½, section 22, Township 3S, Range 14E. The map shows Troy 97 in the SE½ of section 22 and the SW¼ of section 23. You may want to change the narrative description so that both are in agreement. When the narrative description needs to be corrected, you must submit an amendment to the Bureau of Land Management, Arizona State Office. The fee for an amendment is \$5.00. In order to protect your rights, any correction that you make to your claim should be filed with the county of record also.