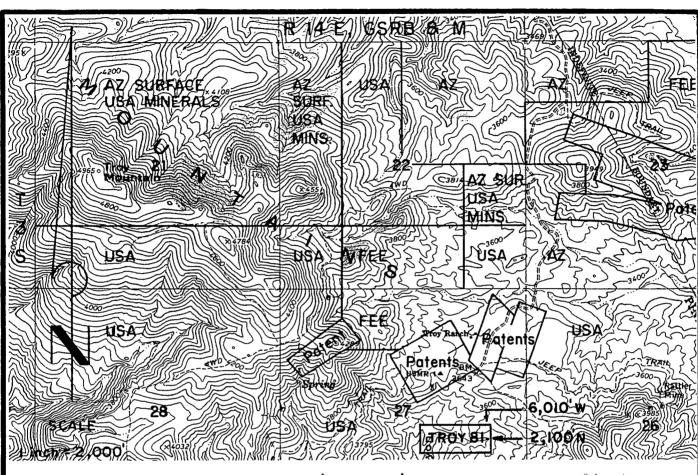

6/24/05 (sent 5 sps)

In the adjudication of your claim, **Troy 97** (**AMC361325**), a discrepancy was noted between your narrative description and the included map. The narrative states the SE½ and SW½, section 22, Township 3S, Range 14E. The map shows Troy 97 in the SE½ of section 22 and the SW¼ of section 23. You may want to change the narrative description so that both are in agreement. When the narrative description needs to be corrected, you must submit an amendment to the Bureau of Land Management, Arizona State Office. The fee for an amendment is \$5.00. In order to protect your rights, any correction that you make to your claim should be filed with the county of record also.