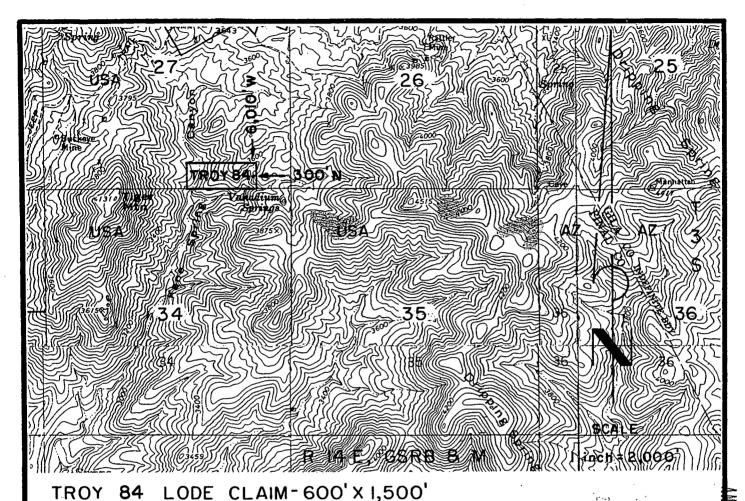

6/24/05 (sent 5 sps)

In the adjudication of your claim, **Troy 97** (**AMC361325**), a discrepancy was noted between your narrative description and the included map. The narrative states the SE½ and SW½, section 22, Township 3S, Range 14E. The map shows Troy 97 in the SE½ of section 22 and the SW¼ of section 23. You may want to change the narrative description so that both are in agreement. When the narrative description needs to be corrected, you must submit an amendment to the Bureau of Land Management, Arizona State Office. The fee for an amendment is \$5.00. In order to protect your rights, any correction that you make to your claim should be filed with the county of record also.