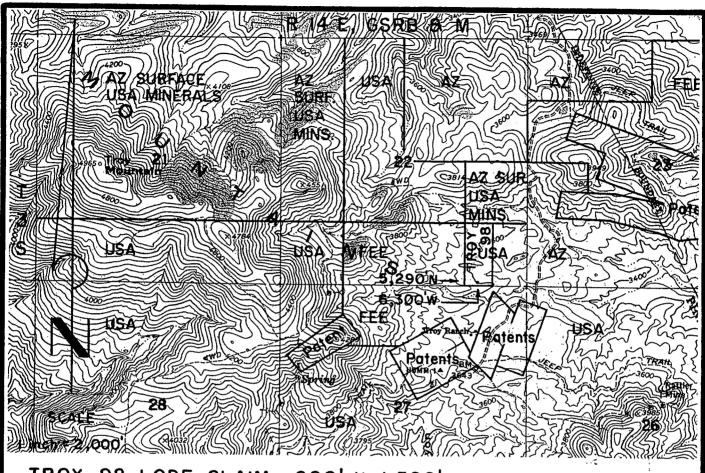

6/24/05 (sent 5 sps)

In the adjudication of your claim, **Troy 97** (**AMC361325**), a discrepancy was noted between your narrative description and the included map. The narrative states the SE½ and SW½, section 22, Township 3S, Range 14E. The map shows Troy 97 in the SE½ of section 22 and the SW¼ of section 23. You may want to change the narrative description so that both are in agreement. When the narrative description needs to be corrected, you must submit an amendment to the Bureau of Land Management, Arizona State Office. The fee for an amendment is \$5.00. In order to protect your rights, any correction that you make to your claim should be filed with the county of record also.