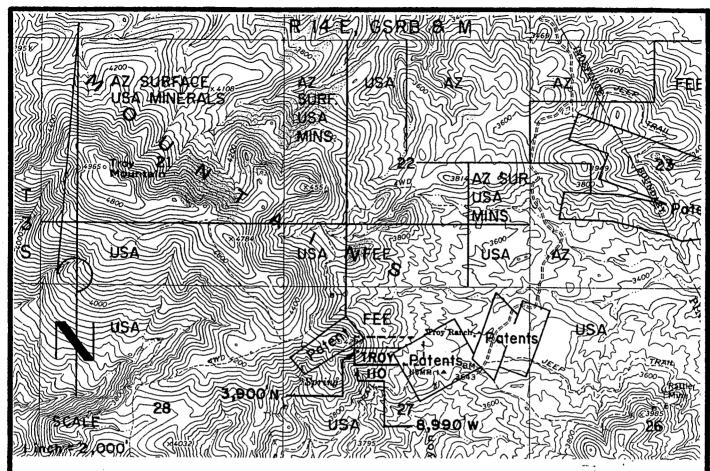

6/24/05 (sent 5 sps)

In the adjudication of your claim, **Troy 97** (**AMC361325**), a discrepancy was noted between your narrative description and the included map. The narrative states the SE½ and SW½, section 22, Township 3S, Range 14E. The map shows Troy 97 in the SE½ of section 22 and the SW¼ of section 23. You may want to change the narrative description so that both are in agreement. When the narrative description needs to be corrected, you must submit an amendment to the Bureau of Land Management, Arizona State Office. The fee for an amendment is \$5.00. In order to protect your rights, any correction that you make to your claim should be filed with the county of record also.