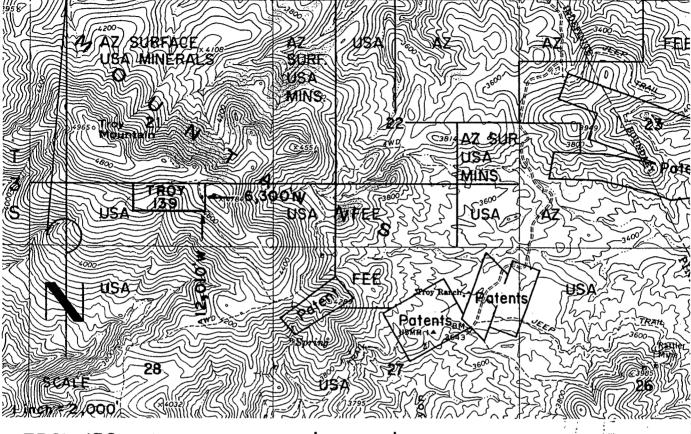

6/24/05 (sent 5 sps)

In the adjudication of your claim, **Troy 97** (**AMC361325**), a discrepancy was noted between your narrative description and the included map. The narrative states the SE½ and SW½, section 22, Township 3S, Range 14E. The map shows Troy 97 in the SE½ of section 22 and the SW¼ of section 23. You may want to change the narrative description so that both are in agreement. When the narrative description needs to be corrected, you must submit an amendment to the Bureau of Land Management, Arizona State Office. The fee for an amendment is \$5.00. In order to protect your rights, any correction that you make to your claim should be filed with the county of record also.

| <u>AMC #</u>             | Claim Name          |
|--------------------------|---------------------|
| AMC 361207               | NCC 46              |
| AMC 361208               | NCC 47              |
| AMC 361209               | NCC 48              |
| AMC 361210               | NCC 49              |
| AMC 361211               | NCC 50              |
| AMC 361213               | NCC 52              |
| AMC 361227               | NCC 66              |
| AMC 361228               | NCC 67              |
| AMC 361229               | Troy 1              |
| AMC 361231               | Troy 3              |
| AMC 361251               | Troy 23             |
| AMC 361252               | Troy 24             |
| AMC 361279               | Troy 51             |
| AMC 361280               | Troy 52             |
| AMC 361281               | Troy 53             |
| AMC 361283               | Troy 55             |
| AMC 361285               | Troy 57             |
| AMC 361307               | Troy 79             |
| AMC 361308               | Troy 80             |
| AMC 361318               | Troy 90             |
| AMC 361319               | Troy 91             |
| AMC 361321               | Troy 93             |
| AMC 361323               | Troy 95             |
| AMC 361325               | Troy 97             |
| AMC 361328               | Troy 100            |
| AMC 361330               | Troy 102            |
| AMC 361333               | Troy 105            |
| AMC 361334               | Troy 106            |
| AMC 361335               | Troy 107            |
| AMC 361336               | Troy 108            |
| AMC 361337               | Troy 109            |
| AMC 361338               | Troy 110            |
| AMC 361339               | Troy 111            |
| AMC 361340               | Troy 112            |
| AMC 361342<br>Amc 361324 | Troy 114<br>Troy 96 |
| MMC 3013~1               | 1.54 .6             |