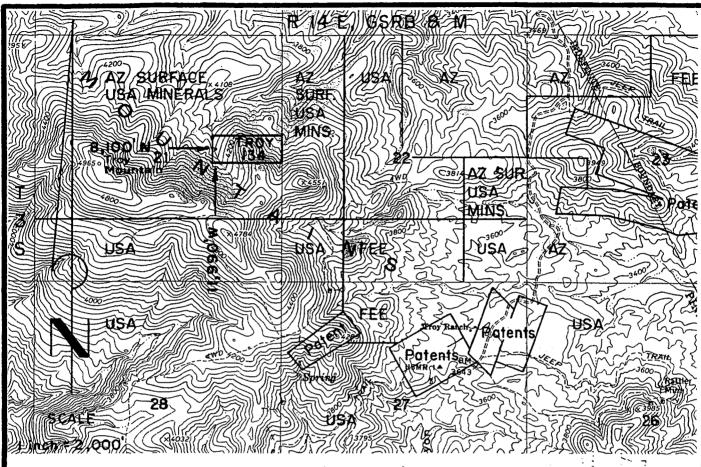

6/24/05 (sent 5 sps)

In the adjudication of your claim, **Troy 97** (**AMC361325**), a discrepancy was noted between your narrative description and the included map. The narrative states the SE½ and SW½, section 22, Township 3S, Range 14E. The map shows Troy 97 in the SE½ of section 22 and the SW¼ of section 23. You may want to change the narrative description so that both are in agreement. When the narrative description needs to be corrected, you must submit an amendment to the Bureau of Land Management, Arizona State Office. The fee for an amendment is \$5.00. In order to protect your rights, any correction that you make to your claim should be filed with the county of record also.