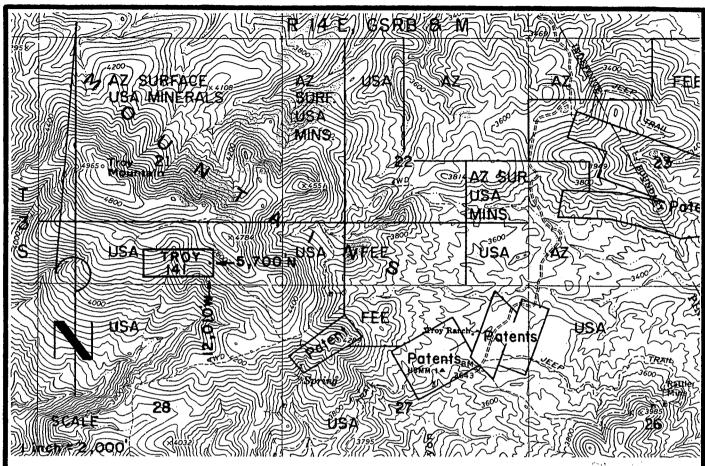

6/24/05 (sent 5 sps)

In the adjudication of your claim, **Troy 97** (**AMC361325**), a discrepancy was noted between your narrative description and the included map. The narrative states the SE½ and SW½, section 22, Township 3S, Range 14E. The map shows Troy 97 in the SE½ of section 22 and the SW¼ of section 23. You may want to change the narrative description so that both are in agreement. When the narrative description needs to be corrected, you must submit an amendment to the Bureau of Land Management, Arizona State Office. The fee for an amendment is \$5.00. In order to protect your rights, any correction that you make to your claim should be filed with the county of record also.