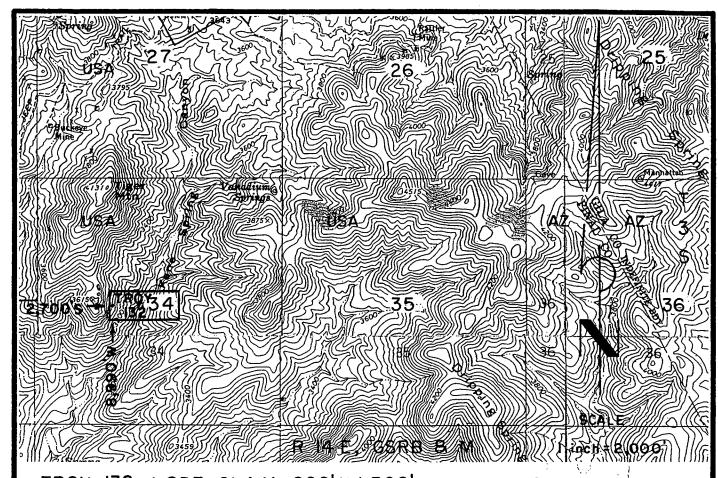

ner and location monuments                                         |
| are substantial posts projecting at least four feet above the ground.                                                                         |
| are substantial posts projecting at least four feet above the ground.  Located, dated, and posted on the ground this 2774 day of 7273., 2004. |
| Phelps Dodge Exploration Corporation (Owner)                                                                                                  |
| By Beckman (Agent)                                                                                                                            |
| Joseph B. Beckman                                                                                                                             |



TROY 132 LODE CLAIM-600'X 1,500'
PINAL COUNTY, ARIZONA
THE LOCATION MONUMENT OF THIS TROY CLAIM IS TIED TO
THE SW CORNER OF SECTION 25, T 3 S-R 14 E, GSRB & M.



PHELPS DODGE
EXPLORATION CORPORATION
ONE NORTH CENTRAL AVENUE
PHOENIX, ARIZONA 85004

ATTACHED TO AND
MADE A PART OF
TROY 132 LOCATION NOTICE
PAGE 2 OF 2



RANDAL O WHITE PHELPS DODGE EXPLORATION CORP 700 W PRINCE RD # 100 TUCSON AZ 85705



#### **OFFICIAL RECORDS OF** PINAL COUNTY RECORDER LAURA DEAN-LYTLE

DATE/TIME: 05/13/04 1015

FEE:

\$14.00

PAGES:

FEE NUMBER: 2004-035290

(The above space reserved for recording information)

#### CAPTION HEADING

### ARIZONA NOTICE OF LOCATION (LODE CLAIM)

| NOTICE IS HEREBY GIVEN THAT PHELPS DODGE EXPLORATION CORPORATION, whose mailing                                         |
|---