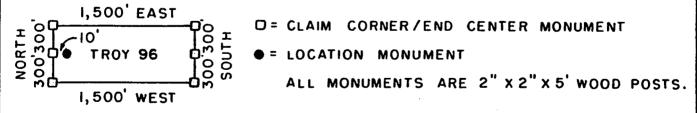

6/24/05 (sent 5 sps)

In the adjudication of your claim, **Troy 97** (**AMC361325**), a discrepancy was noted between your narrative description and the included map. The narrative states the SE½ and SW½, section 22, Township 3S, Range 14E. The map shows Troy 97 in the SE½ of section 22 and the SW¼ of section 23. You may want to change the narrative description so that both are in agreement. When the narrative description needs to be corrected, you must submit an amendment to the Bureau of Land Management, Arizona State Office. The fee for an amendment is \$5.00. In order to protect your rights, any correction that you make to your claim should be filed with the county of record also.