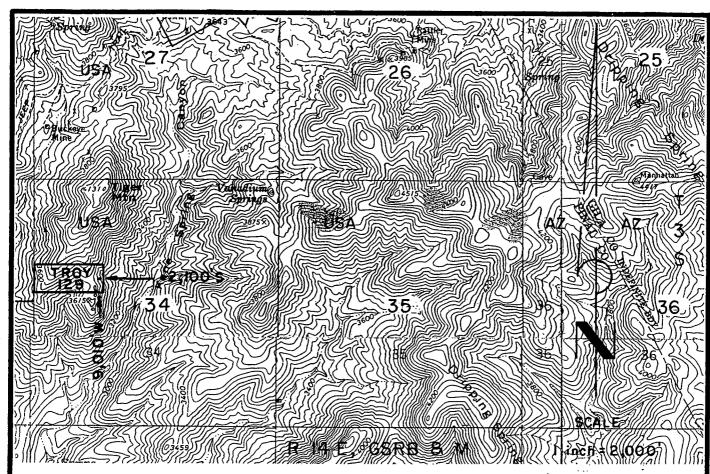

6/24/05 (sent 5 sps)

In the adjudication of your claim, **Troy 97** (**AMC361325**), a discrepancy was noted between your narrative description and the included map. The narrative states the SE½ and SW½, section 22, Township 3S, Range 14E. The map shows Troy 97 in the SE½ of section 22 and the SW¼ of section 23. You may want to change the narrative description so that both are in agreement. When the narrative description needs to be corrected, you must submit an amendment to the Bureau of Land Management, Arizona State Office. The fee for an amendment is \$5.00. In order to protect your rights, any correction that you make to your claim should be filed with the county of record also.