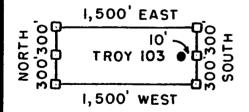

6/24/05 (sent 5 sps)

In the adjudication of your claim, **Troy 97** (**AMC361325**), a discrepancy was noted between your narrative description and the included map. The narrative states the SE½ and SW½, section 22, Township 3S, Range 14E. The map shows Troy 97 in the SE½ of section 22 and the SW¼ of section 23. You may want to change the narrative description so that both are in agreement. When the narrative description needs to be corrected, you must submit an amendment to the Bureau of Land Management, Arizona State Office. The fee for an amendment is \$5.00. In order to protect your rights, any correction that you make to your claim should be filed with the county of record also.