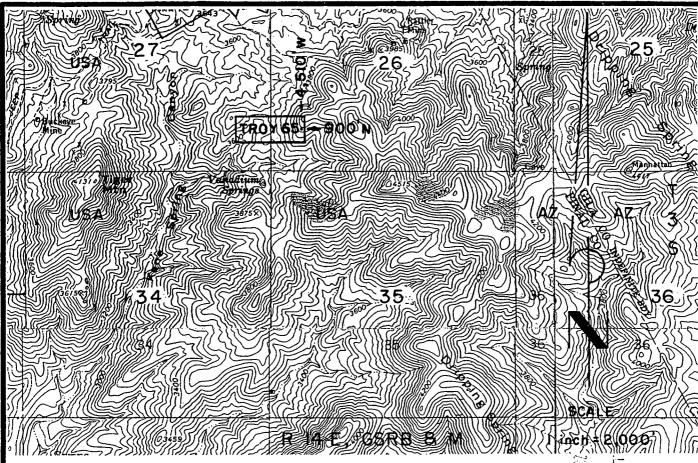

6/24/05 (sent 5 sps)

In the adjudication of your claim, **Troy 97** (**AMC361325**), a discrepancy was noted between your narrative description and the included map. The narrative states the SE½ and SW½, section 22, Township 3S, Range 14E. The map shows Troy 97 in the SE½ of section 22 and the SW¼ of section 23. You may want to change the narrative description so that both are in agreement. When the narrative description needs to be corrected, you must submit an amendment to the Bureau of Land Management, Arizona State Office. The fee for an amendment is \$5.00. In order to protect your rights, any correction that you make to your claim should be filed with the county of record also.