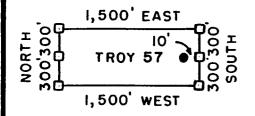

6/24/05 (sent 5 sps)

In the adjudication of your claim, **Troy 97** (**AMC361325**), a discrepancy was noted between your narrative description and the included map. The narrative states the SE½ and SW½, section 22, Township 3S, Range 14E. The map shows Troy 97 in the SE½ of section 22 and the SW¼ of section 23. You may want to change the narrative description so that both are in agreement. When the narrative description needs to be corrected, you must submit an amendment to the Bureau of Land Management, Arizona State Office. The fee for an amendment is \$5.00. In order to protect your rights, any correction that you make to your claim should be filed with the county of record also.