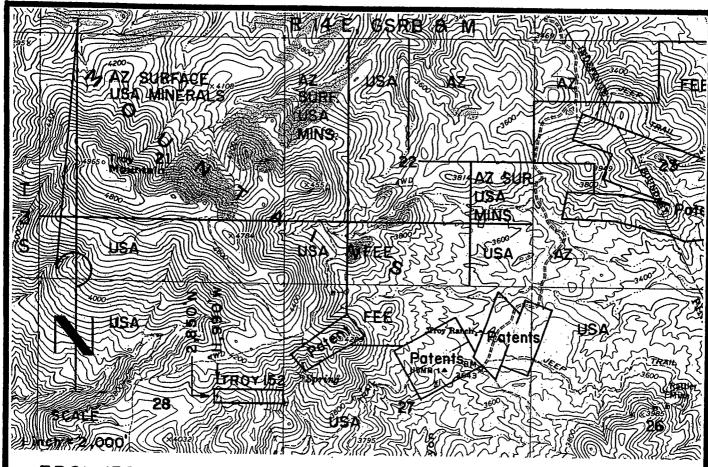

6/24/05 (sent 5 sps)

In the adjudication of your claim, **Troy 97** (**AMC361325**), a discrepancy was noted between your narrative description and the included map. The narrative states the SE½ and SW½, section 22, Township 3S, Range 14E. The map shows Troy 97 in the SE½ of section 22 and the SW¼ of section 23. You may want to change the narrative description so that both are in agreement. When the narrative description needs to be corrected, you must submit an amendment to the Bureau of Land Management, Arizona State Office. The fee for an amendment is \$5.00. In order to protect your rights, any correction that you make to your claim should be filed with the county of record also.