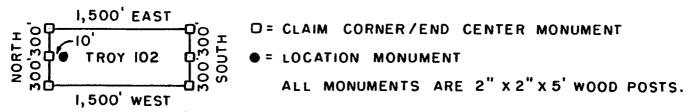

6/24/05 (sent 5 sps)

In the adjudication of your claim, **Troy 97** (**AMC361325**), a discrepancy was noted between your narrative description and the included map. The narrative states the SE½ and SW½, section 22, Township 3S, Range 14E. The map shows Troy 97 in the SE½ of section 22 and the SW¼ of section 23. You may want to change the narrative description so that both are in agreement. When the narrative description needs to be corrected, you must submit an amendment to the Bureau of Land Management, Arizona State Office. The fee for an amendment is \$5.00. In order to protect your rights, any correction that you make to your claim should be filed with the county of record also.