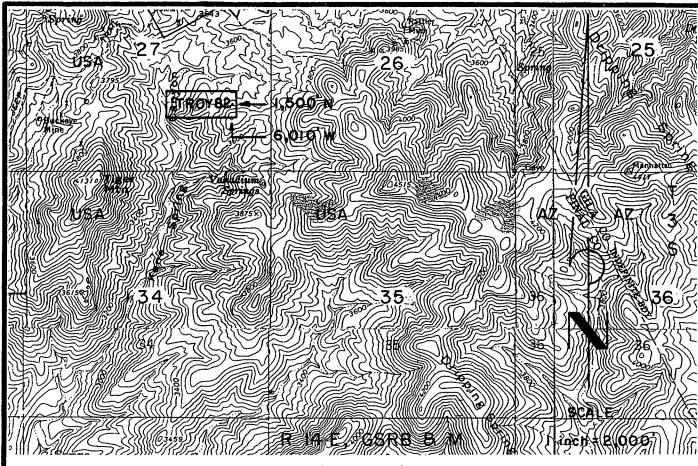

6/24/05 (sent 5 sps)

In the adjudication of your claim, **Troy 97** (**AMC361325**), a discrepancy was noted between your narrative description and the included map. The narrative states the SE½ and SW½, section 22, Township 3S, Range 14E. The map shows Troy 97 in the SE½ of section 22 and the SW¼ of section 23. You may want to change the narrative description so that both are in agreement. When the narrative description needs to be corrected, you must submit an amendment to the Bureau of Land Management, Arizona State Office. The fee for an amendment is \$5.00. In order to protect your rights, any correction that you make to your claim should be filed with the county of record also.