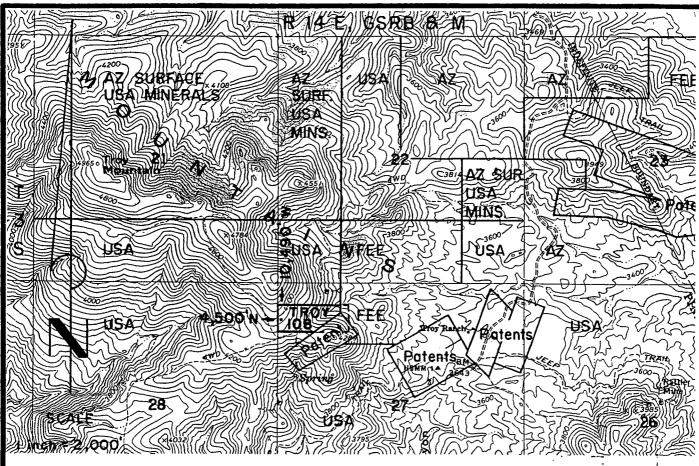

6/24/05 (sent 5 sps)

In the adjudication of your claim, **Troy 97** (**AMC361325**), a discrepancy was noted between your narrative description and the included map. The narrative states the SE½ and SW½, section 22, Township 3S, Range 14E. The map shows Troy 97 in the SE½ of section 22 and the SW¼ of section 23. You may want to change the narrative description so that both are in agreement. When the narrative description needs to be corrected, you must submit an amendment to the Bureau of Land Management, Arizona State Office. The fee for an amendment is \$5.00. In order to protect your rights, any correction that you make to your claim should be filed with the county of record also.