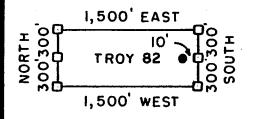

6/24/05 (sent 5 sps)

In the adjudication of your claim, **Troy 97** (**AMC361325**), a discrepancy was noted between your narrative description and the included map. The narrative states the SE½ and SW½, section 22, Township 3S, Range 14E. The map shows Troy 97 in the SE½ of section 22 and the SW¼ of section 23. You may want to change the narrative description so that both are in agreement. When the narrative description needs to be corrected, you must submit an amendment to the Bureau of Land Management, Arizona State Office. The fee for an amendment is \$5.00. In order to protect your rights, any correction that you make to your claim should be filed with the county of record also.