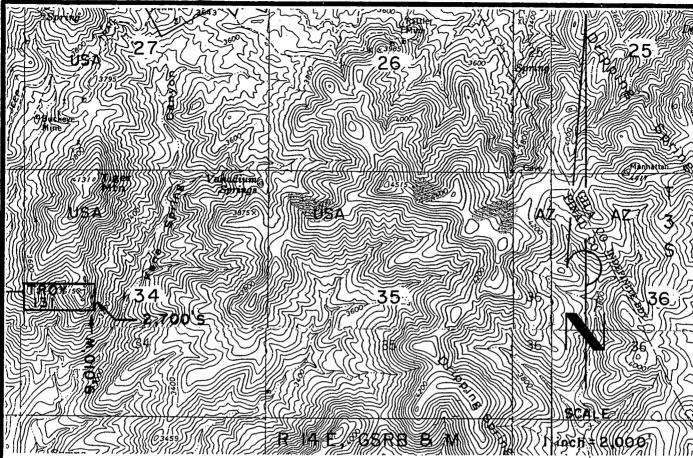

6/24/05 (sent 5 sps)

In the adjudication of your claim, **Troy 97** (**AMC361325**), a discrepancy was noted between your narrative description and the included map. The narrative states the SE½ and SW½, section 22, Township 3S, Range 14E. The map shows Troy 97 in the SE½ of section 22 and the SW¼ of section 23. You may want to change the narrative description so that both are in agreement. When the narrative description needs to be corrected, you must submit an amendment to the Bureau of Land Management, Arizona State Office. The fee for an amendment is \$5.00. In order to protect your rights, any correction that you make to your claim should be filed with the county of record also.