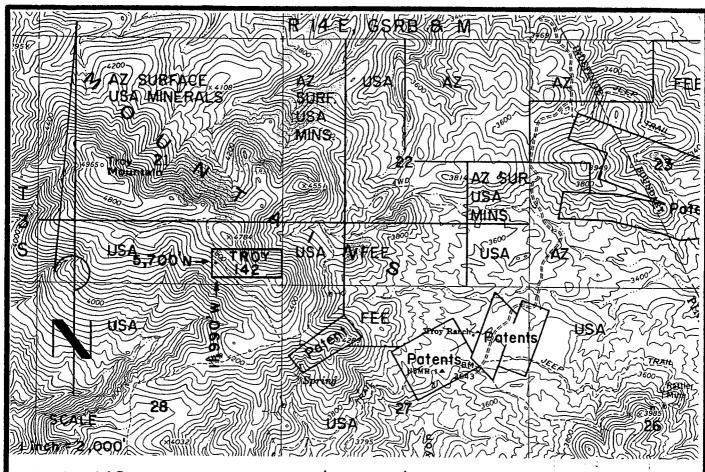

6/24/05 (sent 5 sps)

In the adjudication of your claim, **Troy 97** (**AMC361325**), a discrepancy was noted between your narrative description and the included map. The narrative states the SE½ and SW½, section 22, Township 3S, Range 14E. The map shows Troy 97 in the SE½ of section 22 and the SW¼ of section 23. You may want to change the narrative description so that both are in agreement. When the narrative description needs to be corrected, you must submit an amendment to the Bureau of Land Management, Arizona State Office. The fee for an amendment is \$5.00. In order to protect your rights, any correction that you make to your claim should be filed with the county of record also.