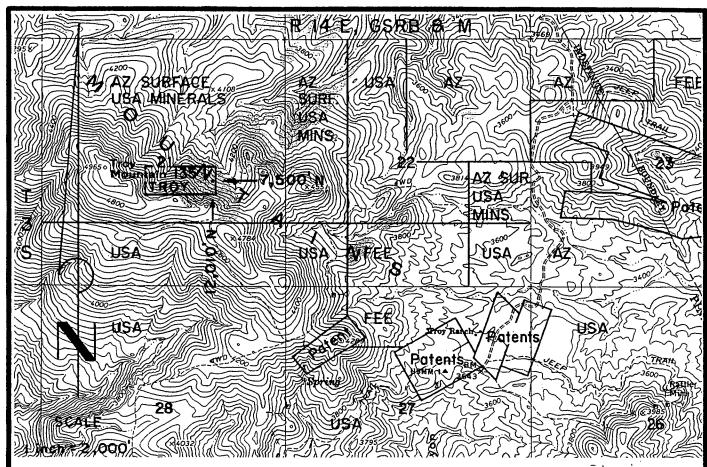

6/24/05 (sent 5 sps)

In the adjudication of your claim, **Troy 97** (**AMC361325**), a discrepancy was noted between your narrative description and the included map. The narrative states the SE½ and SW½, section 22, Township 3S, Range 14E. The map shows Troy 97 in the SE½ of section 22 and the SW¼ of section 23. You may want to change the narrative description so that both are in agreement. When the narrative description needs to be corrected, you must submit an amendment to the Bureau of Land Management, Arizona State Office. The fee for an amendment is \$5.00. In order to protect your rights, any correction that you make to your claim should be filed with the county of record also.