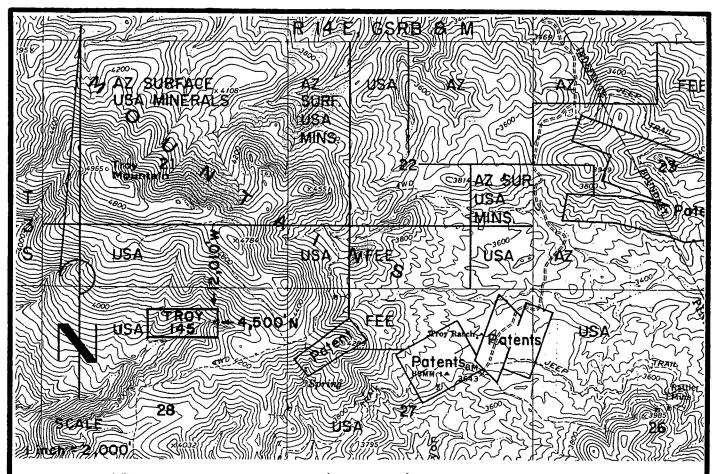

6/24/05 (sent 5 sps)

In the adjudication of your claim, **Troy 97** (**AMC361325**), a discrepancy was noted between your narrative description and the included map. The narrative states the SE½ and SW½, section 22, Township 3S, Range 14E. The map shows Troy 97 in the SE½ of section 22 and the SW¼ of section 23. You may want to change the narrative description so that both are in agreement. When the narrative description needs to be corrected, you must submit an amendment to the Bureau of Land Management, Arizona State Office. The fee for an amendment is \$5.00. In order to protect your rights, any correction that you make to your claim should be filed with the county of record also.