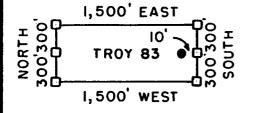

6/24/05 (sent 5 sps)

In the adjudication of your claim, **Troy 97** (**AMC361325**), a discrepancy was noted between your narrative description and the included map. The narrative states the SE½ and SW½, section 22, Township 3S, Range 14E. The map shows Troy 97 in the SE½ of section 22 and the SW¼ of section 23. You may want to change the narrative description so that both are in agreement. When the narrative description needs to be corrected, you must submit an amendment to the Bureau of Land Management, Arizona State Office. The fee for an amendment is \$5.00. In order to protect your rights, any correction that you make to your claim should be filed with the county of record also.