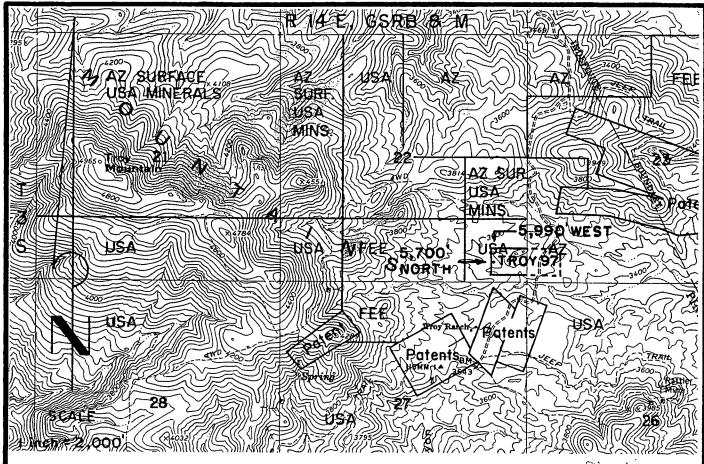

6/24/05 (sent 5 sps)

In the adjudication of your claim, **Troy 97** (**AMC361325**), a discrepancy was noted between your narrative description and the included map. The narrative states the SE½ and SW½, section 22, Township 3S, Range 14E. The map shows Troy 97 in the SE½ of section 22 and the SW¼ of section 23. You may want to change the narrative description so that both are in agreement. When the narrative description needs to be corrected, you must submit an amendment to the Bureau of Land Management, Arizona State Office. The fee for an amendment is \$5.00. In order to protect your rights, any correction that you make to your claim should be filed with the county of record also.