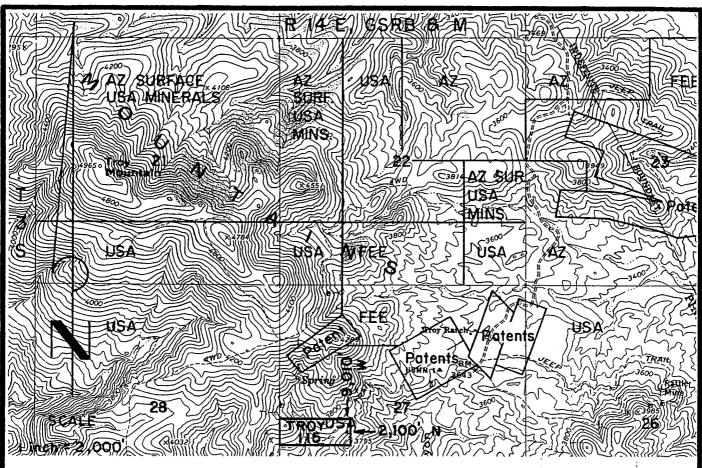

6/24/05 (sent 5 sps)

In the adjudication of your claim, **Troy 97** (**AMC361325**), a discrepancy was noted between your narrative description and the included map. The narrative states the SE½ and SW½, section 22, Township 3S, Range 14E. The map shows Troy 97 in the SE½ of section 22 and the SW¼ of section 23. You may want to change the narrative description so that both are in agreement. When the narrative description needs to be corrected, you must submit an amendment to the Bureau of Land Management, Arizona State Office. The fee for an amendment is \$5.00. In order to protect your rights, any correction that you make to your claim should be filed with the county of record also.