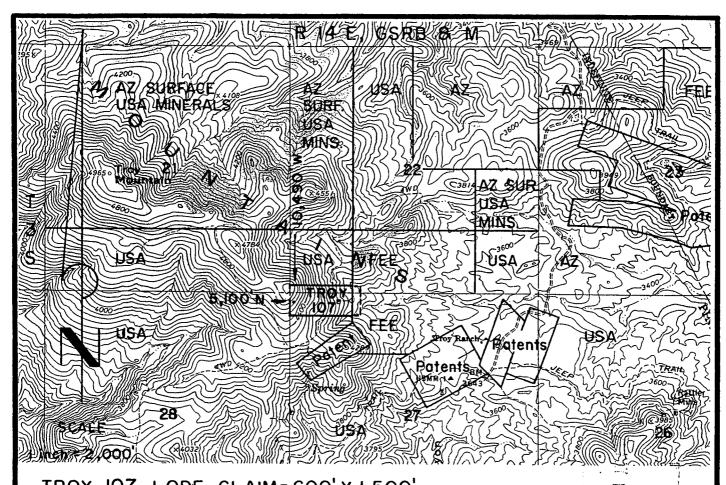

6/24/05 (sent 5 sps)

In the adjudication of your claim, **Troy 97** (**AMC361325**), a discrepancy was noted between your narrative description and the included map. The narrative states the SE½ and SW½, section 22, Township 3S, Range 14E. The map shows Troy 97 in the SE½ of section 22 and the SW¼ of section 23. You may want to change the narrative description so that both are in agreement. When the narrative description needs to be corrected, you must submit an amendment to the Bureau of Land Management, Arizona State Office. The fee for an amendment is \$5.00. In order to protect your rights, any correction that you make to your claim should be filed with the county of record also.