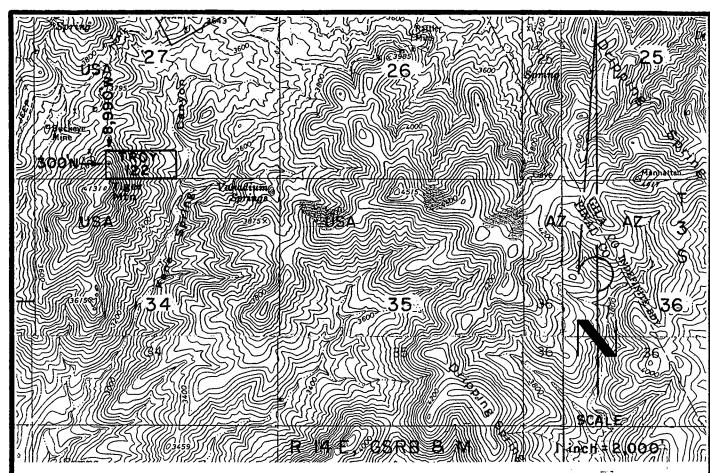

6/24/05 (sent 5 sps)

In the adjudication of your claim, **Troy 97** (**AMC361325**), a discrepancy was noted between your narrative description and the included map. The narrative states the SE½ and SW½, section 22, Township 3S, Range 14E. The map shows Troy 97 in the SE½ of section 22 and the SW¼ of section 23. You may want to change the narrative description so that both are in agreement. When the narrative description needs to be corrected, you must submit an amendment to the Bureau of Land Management, Arizona State Office. The fee for an amendment is \$5.00. In order to protect your rights, any correction that you make to your claim should be filed with the county of record also.