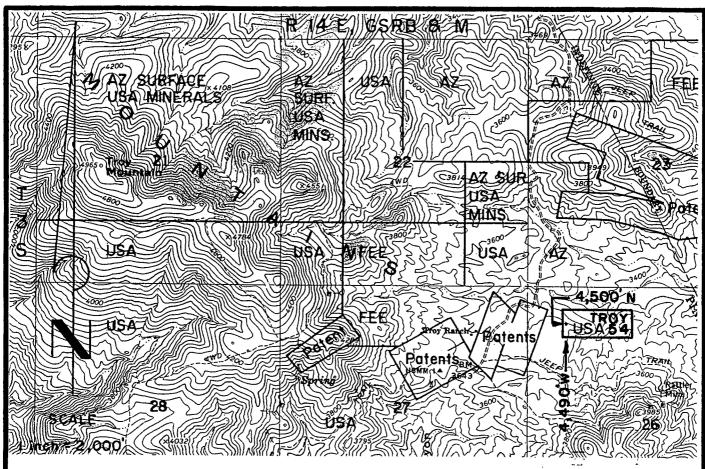

6/24/05 (sent 5 sps)

In the adjudication of your claim, **Troy 97** (**AMC361325**), a discrepancy was noted between your narrative description and the included map. The narrative states the SE½ and SW½, section 22, Township 3S, Range 14E. The map shows Troy 97 in the SE½ of section 22 and the SW¼ of section 23. You may want to change the narrative description so that both are in agreement. When the narrative description needs to be corrected, you must submit an amendment to the Bureau of Land Management, Arizona State Office. The fee for an amendment is \$5.00. In order to protect your rights, any correction that you make to your claim should be filed with the county of record also.

| <u>AMC #</u>             | Claim Name          |
|--------------------------|---------------------|
| AMC 361207               | NCC 46              |
| AMC 361208               | NCC 47              |
| AMC 361209               | NCC 48              |
| AMC 361210               | NCC 49              |
| AMC 361211               | NCC 50              |
| AMC 361213               | NCC 52              |
| AMC 361227               | NCC 66              |
| AMC 361228               | NCC 67              |
| AMC 361229               | Troy 1              |
| AMC 361231               | Troy 3              |
| AMC 361251               | Troy 23             |
| AMC 361252               | Troy 24             |
| AMC 361279               | Troy 51             |
| AMC 361280               | Troy 52             |
| AMC 361281               | Troy 53             |
| AMC 361283               | Troy 55             |
| AMC 361285               | Troy 57             |
| AMC 361307               | Troy 79             |
| AMC 361308               | Troy 80             |
| AMC 361318               | Troy 90             |
| AMC 361319               | Troy 91             |
| AMC 361321               | Troy 93             |
| AMC 361323               | Troy 95             |
| AMC 361325               | Troy 97             |
| AMC 361328               | Troy 100            |
| AMC 361330               | Troy 102            |
| AMC 361333               | Troy 105            |
| AMC 361334               | Troy 106            |
| AMC 361335               | Troy 107            |
| AMC 361336               | Troy 108            |
| AMC 361337               | Troy 109            |
| AMC 361338               | Troy 110            |
| AMC 361339               | Troy 111            |
| AMC 361340               | Troy 112            |
| AMC 361342<br>Amc 361324 | Troy 114<br>Troy 96 |
| MMC 3013~1               | 1.54 .6             |