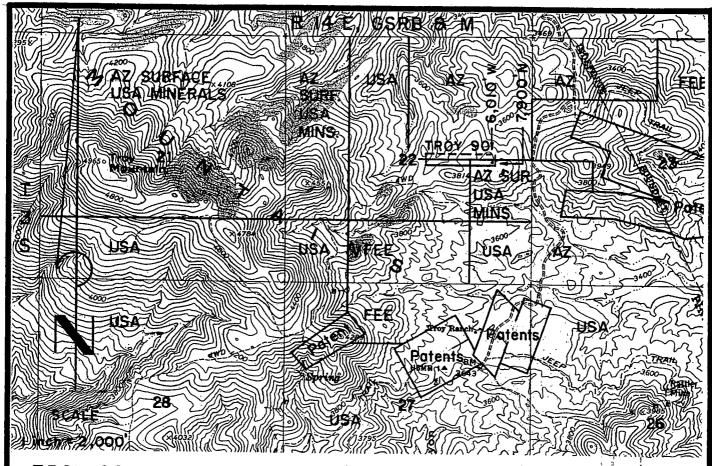

6/24/05 (sent 5 sps)

In the adjudication of your claim, **Troy 97** (**AMC361325**), a discrepancy was noted between your narrative description and the included map. The narrative states the SE½ and SW½, section 22, Township 3S, Range 14E. The map shows Troy 97 in the SE½ of section 22 and the SW¼ of section 23. You may want to change the narrative description so that both are in agreement. When the narrative description needs to be corrected, you must submit an amendment to the Bureau of Land Management, Arizona State Office. The fee for an amendment is \$5.00. In order to protect your rights, any correction that you make to your claim should be filed with the county of record also.