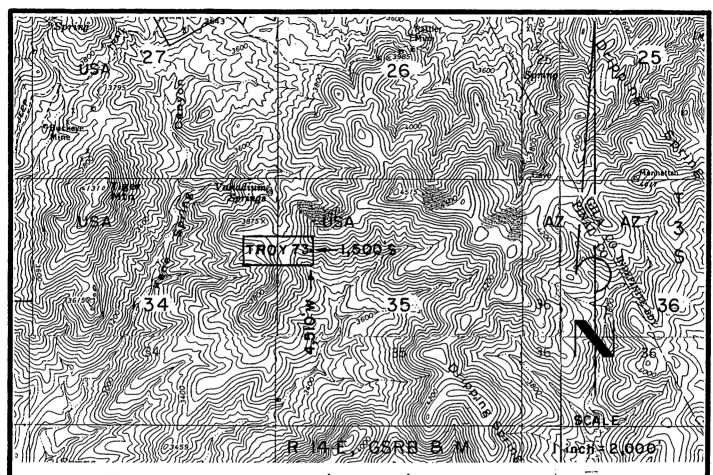

6/24/05 (sent 5 sps)

In the adjudication of your claim, **Troy 97** (**AMC361325**), a discrepancy was noted between your narrative description and the included map. The narrative states the SE½ and SW½, section 22, Township 3S, Range 14E. The map shows Troy 97 in the SE½ of section 22 and the SW¼ of section 23. You may want to change the narrative description so that both are in agreement. When the narrative description needs to be corrected, you must submit an amendment to the Bureau of Land Management, Arizona State Office. The fee for an amendment is \$5.00. In order to protect your rights, any correction that you make to your claim should be filed with the county of record also.