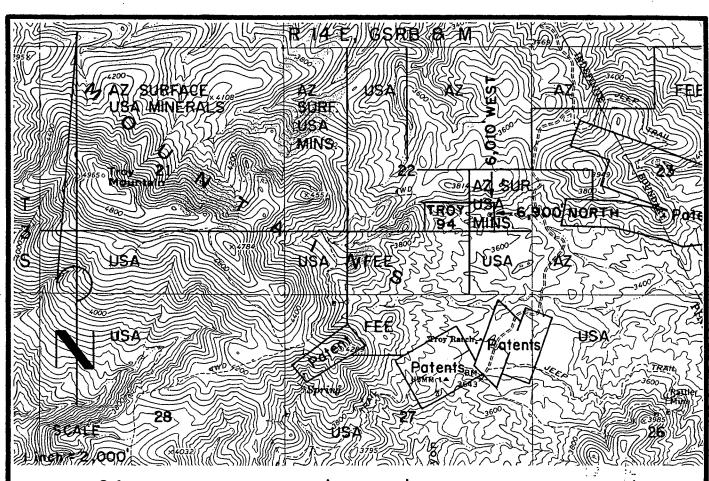

6/24/05 (sent 5 sps)

In the adjudication of your claim, **Troy 97** (**AMC361325**), a discrepancy was noted between your narrative description and the included map. The narrative states the SE½ and SW½, section 22, Township 3S, Range 14E. The map shows Troy 97 in the SE½ of section 22 and the SW¼ of section 23. You may want to change the narrative description so that both are in agreement. When the narrative description needs to be corrected, you must submit an amendment to the Bureau of Land Management, Arizona State Office. The fee for an amendment is \$5.00. In order to protect your rights, any correction that you make to your claim should be filed with the county of record also.