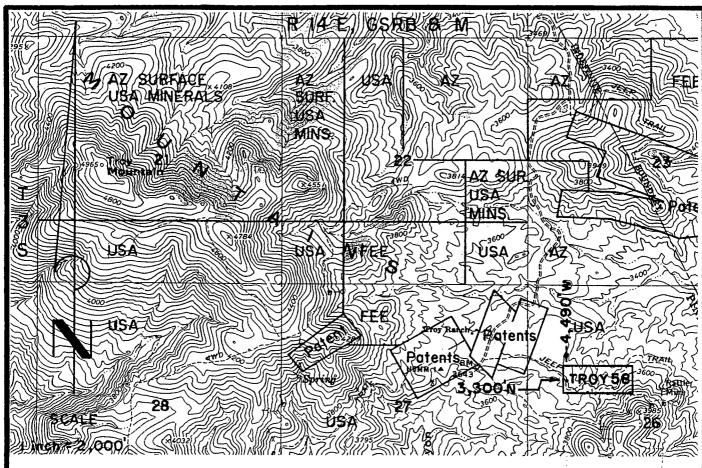

6/24/05 (sent 5 sps)

In the adjudication of your claim, **Troy 97** (**AMC361325**), a discrepancy was noted between your narrative description and the included map. The narrative states the SE½ and SW½, section 22, Township 3S, Range 14E. The map shows Troy 97 in the SE½ of section 22 and the SW¼ of section 23. You may want to change the narrative description so that both are in agreement. When the narrative description needs to be corrected, you must submit an amendment to the Bureau of Land Management, Arizona State Office. The fee for an amendment is \$5.00. In order to protect your rights, any correction that you make to your claim should be filed with the county of record also.

Form: MCF112 Revised July 2005

This form is available from the Arizona Department of Mines and Mineral Resources and may be reproduced.

| #   | Name     | Serial Number  | Dagandi            | T 1:                                                                            |                  |
|-----|----------|----------------|--------------------|---------------------------------------------------------------------------------|------------------|
|     |          |                | Recording District | Township                                                                        | Location<br>Date |
| 1.  | TROY-1   | AMC 361229     | Gila, AZ           | SW1/4 Sec. 24, T3SR14E, Gila                                                    | 2/25/2004        |
| -   |          |                |                    | and Salt River Meridian                                                         |                  |
| 2.  | TROY- 2  | AMC 361230     | Gila, AZ           | SW1/4 Sec. 24, T3SR14E, SE1/4                                                   | 2/25/2004        |
|     |          |                |                    | Sec. 24, T3SR14E, Gila and Salt                                                 | 2/25/2001        |
|     | 9        |                |                    | River Meridian                                                                  |                  |
| 3.  | TROY- 3  | AMC 361231     | Gila, AZ           | SW <sup>1</sup> / <sub>4</sub> Sec. 24, T3SR14E, Gila                           | 2/25/2004        |
|     |          |                |                    | and Salt River Meridian                                                         | 2/20/2001        |
| 4.  | TROY- 4  | AMC 361232     | Gila, AZ           | SW1/4 Sec. 24, T3SR14E, SE1/4                                                   | 2/25/2004        |
|     |          |                |                    | Sec. 24, T3SR14E, Gila and Salt                                                 |                  |
| -   | TTP OVE  |                |                    | River Meridian                                                                  |                  |
| 5.  | TROY-5   | AMC 361233     | Gila, AZ           | SW <sup>1</sup> / <sub>4</sub> Sec. 24, T3SR14E, NW <sup>1</sup> / <sub>4</sub> | 2/25/2004        |
|     |          |                |                    | Sec. 25, T3SR14E, Gila and Salt                                                 |                  |
|     | TROIL    |                |                    | River Meridian                                                                  |                  |
| 6.  | TROY- 6  | AMC 361234     | Gila, AZ           | SW1/4 Sec. 24, T3SR14E, SE1/4                                                   | 2/25/2004        |
|     |          |                |                    | Sec. 24, T3SR14E, NW1/4 Sec. 25,                                                |                  |
|     |          |                |                    | T3SR14E, NE <sup>1</sup> / <sub>4</sub> Sec. 25,                                |                  |
|     |          |                |                    | T3SR14E, Gila and Salt River                                                    |                  |
| 7.  | TROY- 7  | 13/60 0 61000  |                    | Meridian                                                                        |                  |
| /.  | IROY- /  | AMC 361235     | Gila, AZ           | NW1/4 Sec. 25, T3SR14E, Gila                                                    | 2/25/2004        |
| 8.  | TROV     | 13460.261226   |                    | and Salt River Meridian                                                         |                  |
| 0.  | TROY-8   | AMC 361236     | Gila, AZ           | NW <sup>1</sup> / <sub>4</sub> Sec. 25, T3SR14E, NE <sup>1</sup> / <sub>4</sub> | 2/25/2004        |
|     |          |                |                    | Sec. 25, T3SR14E, Gila and Salt                                                 |                  |
| 9.  | TROY-9   | A) (C) 2 (1227 |                    | River Meridian                                                                  |                  |
| 9.  | 1801-9   | AMC 361237     | Gila, AZ           | NW <sup>1</sup> / <sub>4</sub> Sec. 25, T3SR14E, Gila                           | 2/25/2004        |
| 10. | TROY- 10 | ANG 261220     |                    | and Salt River Meridian                                                         |                  |
| 10. | 1KO1-10  | AMC 361238     | Gila, AZ           | NW <sup>1</sup> / <sub>4</sub> Sec. 25, T3SR14E, NE <sup>1</sup> / <sub>4</sub> | 2/25/2004        |
|     |          |                |                    | Sec. 25, T3SR14E, Gila and Salt                                                 |                  |
| 11. | TROY- 11 | AMC 261220     | G'1 4.5            | River Meridian                                                                  |                  |
| 11. | IKO1-11  | AMC 361239     | Gila, AZ           | NW1/4 Sec. 25, T3SR14E, Gila                                                    | 2/25/2004        |
| 12. | TROY- 12 | AMC 261240     | 01 17              | and Salt River Meridian                                                         |                  |
| 12. | 1RO1-12  | AMC 361240     | Gila, AZ           | NW <sup>1</sup> / <sub>4</sub> Sec. 25, T3SR14E, NE <sup>1</sup> / <sub>4</sub> | 2/25/2004        |
|     |          |                |                    | Sec. 25, T3SR14E, Gila and Salt                                                 |                  |
| 13. | TROY- 13 | AMC 361241     | 0:1- 4.7           | River Meridian                                                                  |                  |
|     | 1101-13  | AIVIC 301241   | Gila, AZ           | NW <sup>1</sup> / <sub>4</sub> Sec. 25, T3SR14E, SW <sup>1</sup> / <sub>4</sub> | 2/25/2004        |
|     |          |                |                    | Sec. 25, T3SR14E, Gila and Salt                                                 |                  |
| 14. | TROY- 14 | AMC 361242     | Gila, AZ           | River Meridian                                                                  |                  |
|     | 110111   | 7 HVIC 301242  | Olla, AZ           | NW¼ Sec. 25, T3SR14E, NE¼                                                       | 2/25/2004        |
|     |          |                |                    | Sec. 25, T3SR14E, SW1/4 Sec. 25,                                                |                  |
|     |          |                |                    | T3SR14E, SE <sup>1</sup> / <sub>4</sub> Sec. 25,                                |                  |
|     |          |                |                    | T3SR14E, Gila and Salt River<br>Meridian                                        |                  |
| 15. | TROY-15  | AMC 361243     | Gila, AZ           |                                                                                 |                  |
|     |          | 301273         |                    | SW¼ Sec. 25, T3SR14E, Gila                                                      | 2/25/2004        |
| 16. | TROY- 23 | AMC 361251     | Gila, AZ           | and Salt River Meridian                                                         |                  |
|     |          | 301231         |                    | SW <sup>1</sup> / <sub>4</sub> Sec. 23, T3SR14E, SE <sup>1</sup> / <sub>4</sub> | 2/22/2004        |
|     |          |                |                    | Sec. 23, T3SR14E, NW¼ Sec. 26, NT3SR14E, NEW Sec. 26, NT3SR14E, NEW Sec. 26     | 13               |
|     |          |                |                    | T3SR14E, NE¼ Sec. 26,                                                           |                  |
|     |          |                |                    | T3SR14E, Gila and Salt River<br>Meridian                                        | 33               |
|     |          |                |                    | Iviciidiali                                                                     | ***              |

| #     | Name     | Serial Number | Recording<br>District | Township                                                                                                                                 | Location<br>Date |
|-------|----------|---------------|-----------------------|------------------------------------------------------------------------------------------------------------------------------------------|------------------|
| 17. • | TROY- 24 | AMC 361252    | Gila, AZ<br>Pinal, AZ | SE¼ Sec. 23, T3SR14E, NE¼<br>Sec. 26, T3SR14E, Gila and Salt<br>River Meridian                                                           | 2/25/2004        |
| 18.   | TROY-25  | AMC 361253    | Pinal, AZ             | NW¼ Sec. 26, T3SR14E, NE¼ Sec. 26, T3SR14E, Gila and Salt River Meridian                                                                 | 2/22/2004        |
| 19.   | TROY- 26 | AMC 361254    | Gila, AZ<br>Pinal, AZ | NE¼ Sec. 26, T3SR14E, Gila<br>and Salt River Meridian                                                                                    | 2/22/2004        |
| 20.   | TROY- 27 | AMC 361255    | Pinal, AZ             | NW¼ Sec. 26, T3SR14E, NE¼<br>Sec. 26, T3SR14E, Gila and Salt<br>River Meridian                                                           | 2/22/2004        |
| 21.   | TROY- 28 | AMC 361256    | Gila, AZ<br>Pinal, AZ | NE¼ Sec. 26, T3SR14E, Gila and Salt River Meridian                                                                                       | 2/22/2004        |
| 22.   | TROY-29  | AMC 361257    | Pinal, AZ             | NW <sup>1</sup> / <sub>4</sub> Sec. 26, T3SR14E, NE <sup>1</sup> / <sub>4</sub> Sec. 26, T3SR14E, Gila and Salt River Meridian           | 2/22/2004        |
| 23.   | TROY- 30 | AMC 361258    | Gila, AZ<br>Pinal, AZ | NE¼ Sec. 26, T3SR14E, Gila and Salt River Meridian                                                                                       | 2/22/2004        |
| 24.   | TROY-31  | AMC 361259    | Pinal, AZ             | SW¼ Sec. 26, T3SR14E, SE¼<br>Sec. 26, T3SR14E, NW¼ Sec. 26,<br>T3SR14E, NE¼ Sec. 26,<br>T3SR14E, Gila and Salt River<br>Meridian         | 2/22/2004        |
| 25.   | TROY- 32 | AMC 361260    | Gila, AZ<br>Pinal, AZ | NE <sup>1</sup> / <sub>4</sub> Sec. 32, T3SR14E, SE <sup>1</sup> / <sub>4</sub><br>Sec. 32, T3SR14E, Gila and Salt<br>River Meridian     | 2/22/2004        |
| 26.   | TROY- 33 | AMC 361261    | Pinal, AZ             | SW¼ Sec. 26, T3SR14E, SE¼<br>Sec. 26, T3SR14E, Gila and Salt<br>River Meridian                                                           | 2/22/2004        |
| 27.   | TROY- 34 | AMC 361262    | Gila, AZ<br>Pinal, AZ | SE¼ Sec. 26, T3SR14E, Gila and Salt River Meridian                                                                                       | 2/22/2004        |
| 28.   | TROY- 51 | AMC 361279    | Pinal, AZ             | SE'/4 Sec. 22, T3SR14E, SW'/4<br>Sec. 23, T3SR14E, NE'/4 Sec. 27,<br>T3SR14E, NW'/4 Sec. 26,<br>T3SR14E, Gila and Salt River<br>Meridian | 2/20/2004        |
| 29.   | TROY- 52 | AMC 361280    | Pinal, AZ             | SW¼ Sec. 23, T3SR14E, NW¼<br>Sec. 26, T3SR14E, Gila and Salt<br>River Meridian                                                           | 2/20/2004        |
| 30.   | TROY- 53 | AMC 361281    | Pinal, AZ             | NW¼ Sec. 26, T3SR14E, NE¼<br>Sec. 27, T3SR14E, Gila and Salt<br>River Meridian                                                           | 2/20/2004        |
| 31.   | TROY- 54 | AMC 361282    | Pinal, AZ             | NW <sup>1</sup> / <sub>4</sub> Sec. 26, T3SR14E, Gilaand Salt River Meridian                                                             | 2/20/2004        |
| 32.   | TROY- 55 | AMC 361283    | Pinal, AZ             |                                                                                                                                          | 2/20/2004        |
| 33.   | TROY- 56 | AMC 361284    | Pinal, AZ             | NW¼ Sec. 26, T3SR14E, Gita and Salt River Meridian                                                                                       | > 2/20/2004      |

Form: MCF112 Revised July 2005

This form is available from the Arizona Department of Mines and Mineral Resources and may be reproduced.

|     | Name     | Ser umber    | Recording District    | Township                                                                                                                             | Locatio<br>Date          |
|-----|----------|--------------|-----------------------|--------------------------------------------------------------------------------------------------------------------------------------|--------------------------|
| 1.  | TROY-1   | AMC 361229   | Gila, AZ              | SW1/4 Sec. 24, T3SR14E, Gila                                                                                                         | 2/25/200                 |
| 2.  | TROY- 2  | AMC 361230   | Cil- A7               | and Salt River Meridian                                                                                                              |                          |
|     |          | AIVIC 301230 | Gila, AZ              | SW¼ Sec. 24, T3SR14E, SE¼<br>Sec. 24, T3SR14E, Gila and Salt<br>River Meridian                                                       | 2/25/200                 |
| 3.  | TROY- 3  | AMC 361231   | Gila, AZ              | SW¼ Sec. 24, T3SR14E, Gila and Salt River Meridian                                                                                   | 2/25/200                 |
| 4.  | TROY- 4  | AMC 361232   | Gila, AZ              | SW¼ Sec. 24, T3SR14E, SE¼<br>Sec. 24, T3SR14E, Gila and Salt<br>River Meridian                                                       | 2/25/200                 |
| 5.  | TROY- 5  | AMC 361233   | Gila, AZ              | SW¼ Sec. 24, T3SR14E, NW¼ Sec. 25, T3SR14E, Gila and Salt River Meridian                                                             | 2/25/200                 |
| 6.  | TROY- 6  | AMC 361234   | Gila, AZ              | SW'/ Sec. 24, T3SR14E, SE'/4 Sec. 24, T3SR14E, NW'/4 Sec. 25, T3SR14E, NE'/4 Sec. 25, T3SR14E, Gila and Salt River Meridian          | 2/25/200                 |
| 7.  | TROY- 7  | AMC 361235   | Gila, AZ              | NW¼ Sec. 25, T3SR14E, Gila and Salt River Meridian                                                                                   | 2/25/200                 |
| 8.  | TROY- 8  | AMC 361236   | Gila, AZ              | NW'4 Sec. 25, T3SR14E, NE'4<br>Sec. 25, T3SR14E, Gila and Salt<br>River Meridian                                                     | 2/25/200                 |
| 9.  | TROY- 9  | AMC 361237   | Gila, AZ              | NW <sup>1</sup> / <sub>4</sub> Sec. 25, T3SR14E, Gila and Salt River Meridian                                                        | 2/25/200                 |
| 10. | TROY- 10 | AMC 361238   | Gila, AZ              | NW¼ Sec. 25, T3SR14E, NE¼ Sec. 25, T3SR14E, Gila and Salt River Meridian                                                             | 2/25/200                 |
| 11. | TROY-11  | AMC 361239   | Gila, AZ              | NW¼ Sec. 25, T3SR14E, Gila and Salt River Meridian                                                                                   | 2/25/2004                |
|     | TROY- 12 | AMC 361240   | Gila, AZ              | NW <sup>1</sup> / <sub>4</sub> Sec. 25, T3SR14E, NE <sup>1</sup> / <sub>4</sub><br>Sec. 25, T3SR14E, Gila and Salt<br>River Meridian | 2/25/2004                |
| 13. | TROY- 13 | AMC 361241   | Gila, AZ              | NW <sup>1</sup> / <sub>4</sub> Sec. 25, T3SR14E, SW <sup>1</sup> / <sub>4</sub> Sec. 25, T3SR14E, Gila and Salt River Meridian       | 2/25/2004                |
| 14. | TROY- 14 | AMC 361242   | Gila, AZ              | NW¼ Sec. 25, T3SR14E, NE¼<br>Sec. 25, T3SR14E, SW¼ Sec. 25,<br>T3SR14E, SE¼ Sec. 25,<br>T3SR14E, Gila and Salt River<br>Meridian     | 2/25/2004                |
| 15. | TROY- 15 | AMC 361243   | Gila, AZ<br>Pinal, AZ | SW1/4 Sec. 25, T3SR14E, Gila                                                                                                         | 2/25/2004                |
| 16. | TROY- 23 | AMC 361251   | Gila, AZ<br>Pinal, AZ | SW¼ Sec. 23, T3SR14E, SE¼<br>Sec. 23, T3SR14E, NW¼ Sec. 26,<br>T3SR14E, NE¼ Sec. 26,<br>T3SR14E, Gila and Salt River                 | 2/22/2004<br>S 2/22/2004 |

|       | Name        | Serial nber    | Recording District | Township                                              | Location<br>Date |
|-------|-------------|----------------|--------------------|-------------------------------------------------------|------------------|
| · 17. | TROY-24     | AMC 361252     | Gila, AZ           | SE'/4 Sec. 23, T3SR14E, NE'/4                         | 2/25/2004        |
| *     |             |                | Pinal, AZ          | Sec. 26, T3SR14E, Gila and Salt                       | 2,23,2004        |
|       |             |                |                    | River Meridian                                        |                  |
| 18.   | TROY-25     | AMC 361253     | Pinal, AZ          | NW1/4 Sec. 26, T3SR14E, NE1/4                         | 2/22/2004        |
|       |             |                |                    | Sec. 26, T3SR14E, Gila and Salt                       | 2/22/2001        |
|       |             |                | 7 7, 1             | River Meridian                                        |                  |
| 19.   | TROY-26     | AMC 361254     | Gila, AZ           | NE1/4 Sec. 26, T3SR14E, Gila                          | 2/22/2004        |
|       |             |                | Pinal, AZ          | and Salt River Meridian                               | 2.22.2001        |
| 20.   | TROY-27     | AMC 361255     | Pinal, AZ          | NW1/4 Sec. 26, T3SR14E, NE1/4                         | 2/22/2004        |
|       |             |                |                    | Sec. 26, T3SR14E, Gila and Salt                       | 2,22,2001        |
|       |             |                |                    | River Meridian                                        |                  |
| 21.   | TROY-28     | AMC 361256     | Gila, AZ           | NE <sup>1</sup> / <sub>4</sub> Sec. 26, T3SR14E, Gila | 2/22/2004        |
|       |             |                | Pinal, AZ          | and Salt River Meridian                               |                  |
| 22.   | TROY- 29    | AMC 361257     | Pinal, AZ          | NW1/4 Sec. 26, T3SR14E, NE1/4                         | 2/22/2004        |
|       |             |                |                    | Sec. 26, T3SR14E, Gila and Salt                       |                  |
|       |             |                |                    | River Meridian                                        |                  |
| 23.   | TROY-30     | AMC 361258     | Gila, AZ           | NE¼ Sec. 26, T3SR14E, Gila                            | 2/22/2004        |
|       |             |                | Pinal, AZ          | and Salt River Meridian                               | CO               |
| 24.   | TROY-31     | AMC 361259     | Pinal, AZ          | SW'4 Sec. 26, T3SR14E, SE'4 \( \)                     | 2/22/2004        |
|       |             | *              |                    | Sec. 26, T3SR14E, NW1/4 Sec. 26,                      | >                |
|       |             |                |                    | T3SR14E, NE¼ Sec. 26,                                 | NA               |
|       |             |                |                    | T3SR14E, Gila and Salt River N                        | 33               |
|       | TOTAL CONT. |                |                    | Meridian > -                                          |                  |
| 25.   | TROY- 32    | AMC 361260     | Gila, AZ           | NE¼ Sec. 32, T3SR14E, SE¼ >                           | 2/22/2004        |
|       |             |                | Pinal, AZ          | Sec. 32, T3SR14E, Gila and Salto                      | 77               |
| 26    | TDOX 22     | 13.50.515.51   |                    | River Meridian                                        | 5                |
| 26.   | TROY- 33    | AMC 361261     | Pinal, AZ          | SW¼ Sec. 26, T3SR14E, SE¼ °                           | 2/22/2004        |
|       |             |                |                    | Sec. 26, T3SR14E, Gila and Salt                       |                  |
| 27    | TDOY 24     | 11/10/2012/2   |                    | River Meridian                                        |                  |
| 27.   | TROY- 34    | AMC 361262     | Gila, AZ           | SE1/4 Sec. 26, T3SR14E, Gila and                      | 2/22/2004        |
| 28.   | TDOY 51     | A) (C) 2 (1070 | Pinal, AZ          | Salt River Meridian                                   |                  |
| 20.   | TROY- 51    | AMC 361279     | Pinal, AZ          | SE¼ Sec. 22, T3SR14E, SW¼                             | 2/20/2004        |
|       |             |                |                    | Sec. 23, T3SR14E, NE¼ Sec. 27,                        |                  |
|       |             |                |                    | T3SR14E, NW1/4 Sec. 26,                               |                  |
|       |             |                |                    | T3SR14E, Gila and Salt River                          |                  |
| 29.   | TROY- 52    | AMC 361280     | D:1 A77            | Meridian                                              |                  |
| 2).   | 1RO1-32     | AIVIC 301280   | Pinal, AZ          | SW¼ Sec. 23, T3SR14E, NW¼                             | 2/20/2004        |
|       |             |                |                    | Sec. 26, T3SR14E, Gila and Salt                       |                  |
| 30.   | TROY-53     | AMC 361281     | Dinal A7           | River Meridian                                        |                  |
| 50.   | 1101-33     | AIVIC 301261   | Pinal, AZ          | NW'/4 Sec. 26, T3SR14E, NE'/4                         | 2/20/2004        |
|       |             |                | ,                  | Sec. 27, T3SR14E, Gila and Salt                       |                  |
| 31.   | TROY- 54    | AMC 361282     | Dine! A7           | River Meridian                                        |                  |
|       | ALC I JT    | AIVIC 301202   | Pinal, AZ          | NW <sup>1</sup> / <sub>4</sub> Sec. 26, T3SR14E, Gila | 2/20/2004        |
| 32.   | TROY- 55    | AMC 361283     | Dinel A7           | and Salt River Meridian                               |                  |
|       | 1101-33     | AIVIC 301283   | Pinal, AZ          | NW¼ Sec. 26, T3SR14E, NE¼                             | 2/20/2004        |
| 1     | 1           |                |                    | Sec. 27, T3SR14E, Gila and Salt                       |                  |
| 1     |             |                |                    |                                                       |                  |
| 33.   | TROY- 56    | AMC 361284     | Pinal, AZ          | River Meridian NW¼ Sec. 26, T3SR14E, Gila             | 2/20/2004        |