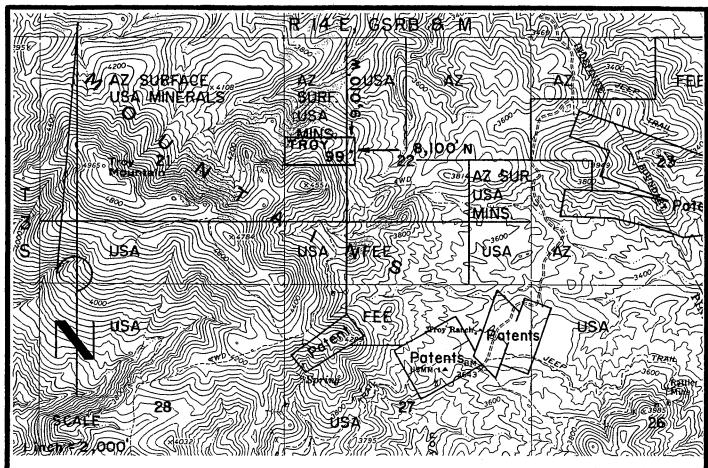

6/24/05 (sent 5 sps)

In the adjudication of your claim, **Troy 97** (**AMC361325**), a discrepancy was noted between your narrative description and the included map. The narrative states the SE½ and SW½, section 22, Township 3S, Range 14E. The map shows Troy 97 in the SE½ of section 22 and the SW¼ of section 23. You may want to change the narrative description so that both are in agreement. When the narrative description needs to be corrected, you must submit an amendment to the Bureau of Land Management, Arizona State Office. The fee for an amendment is \$5.00. In order to protect your rights, any correction that you make to your claim should be filed with the county of record also.