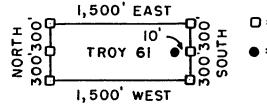

this 20TH day of Feb., 2004.                                        |
|                                                                                                              |
| Phelps Dodge Exploration Corporation (Owner)                                                                 |
|                                                                                                              |
| By Joseph B. Beckman                                                                                         |
| Joseph B. Beckman                                                                                            |



TROY 61 LODE CLAIM-600'X 1,500'

PINAL COUNTY, ARIZONA

THE LOCATION MONUMENT OF THIS TROY CLAIM IS TIED TO
THE SW CORNER OF SECTION 25, T 3 S-R 14 E, GSRB & M.



D = CLAIM CORNER/END CENTER MONUMENT

MONUMENT

ALL MONUMENTS ARE 2" x 2" x 5' WOOD POSTS.

PHELPS DODGE
EXPLORATION CORPORATION
ONE NORTH CENTRAL AVENUE
PHOENIX, ARIZONA 85004

ATTACHED TO AND
MADE A PART OF
TROY 61 LOCATION NOTICE
PAGE 2 OF 2



RANDAL O WHITE PHELPS DODGE EXPLORATION CORP 700 W PRINCE RD # 100 TUCSON AZ 85705



#### **OFFICIAL RECORDS OF** PINAL COUNTY RECORDER LAURA DEAN-LYTLE

DATE/TIME: 05/13/04 1015

FEE:

\$14.00

PAGES:

FEE NUMBER: 2004-035219

(The above space reserved for recording information)

#### CAPTION HEADING

ARIZONA NOTICE OF LOCATION (LODE CLAIM)

THIS COVER PAGE IS RECORDED AS PART DO NOT DISCARD THIS PAGE. OF YOUR DOCUMENT. THE CERTIFICATE OF RECORDATION WITH THE FEE NUMBER IN THE UPPER RIGHT CORNER IS THE PERMANENT REFERENCE NUMBER OF THIS DOCUM