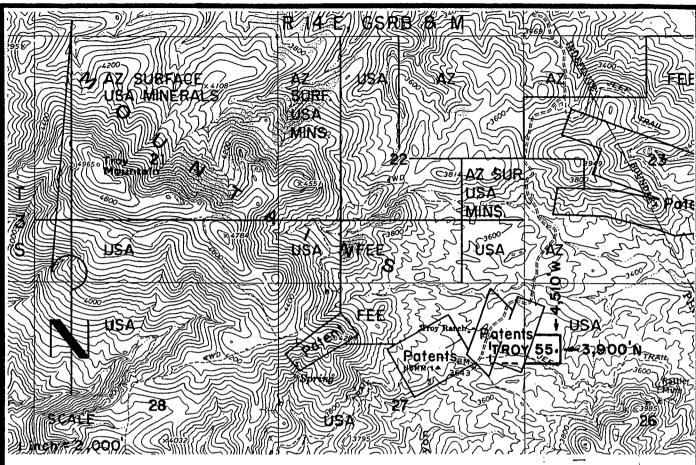

6/24/05 (sent 5 sps)

In the adjudication of your claim, **Troy 97** (**AMC361325**), a discrepancy was noted between your narrative description and the included map. The narrative states the SE½ and SW½, section 22, Township 3S, Range 14E. The map shows Troy 97 in the SE½ of section 22 and the SW¼ of section 23. You may want to change the narrative description so that both are in agreement. When the narrative description needs to be corrected, you must submit an amendment to the Bureau of Land Management, Arizona State Office. The fee for an amendment is \$5.00. In order to protect your rights, any correction that you make to your claim should be filed with the county of record also.

| <u>AMC #</u>             | Claim Name          |
|--------------------------|---------------------|
| AMC 361207               | NCC 46              |
| AMC 361208               | NCC 47              |
| AMC 361209               | NCC 48              |
| AMC 361210               | NCC 49              |
| AMC 361211               | NCC 50              |
| AMC 361213               | NCC 52              |
| AMC 361227               | NCC 66              |
| AMC 361228               | NCC 67              |
| AMC 361229               | Troy 1              |
| AMC 361231               | Troy 3              |
| AMC 361251               | Troy 23             |
| AMC 361252               | Troy 24             |
| AMC 361279               | Troy 51             |
| AMC 361280               | Troy 52             |
| AMC 361281               | Troy 53             |
| AMC 361283               | Troy 55             |
| AMC 361285               | Troy 57             |
| AMC 361307               | Troy 79             |
| AMC 361308               | Troy 80             |
| AMC 361318               | Troy 90             |
| AMC 361319               | Troy 91             |
| AMC 361321               | Troy 93             |
| AMC 361323               | Troy 95             |
| AMC 361325               | Troy 97             |
| AMC 361328               | Troy 100            |
| AMC 361330               | Troy 102            |
| AMC 361333               | Troy 105            |
| AMC 361334               | Troy 106            |
| AMC 361335               | Troy 107            |
| AMC 361336               | Troy 108            |
| AMC 361337               | Troy 109            |
| AMC 361338               | Troy 110            |
| AMC 361339               | Troy 111            |
| AMC 361340               | Troy 112            |
| AMC 361342<br>Amc 361324 | Troy 114<br>Troy 96 |
| MMC 3013~1               | 1.54 .6             |