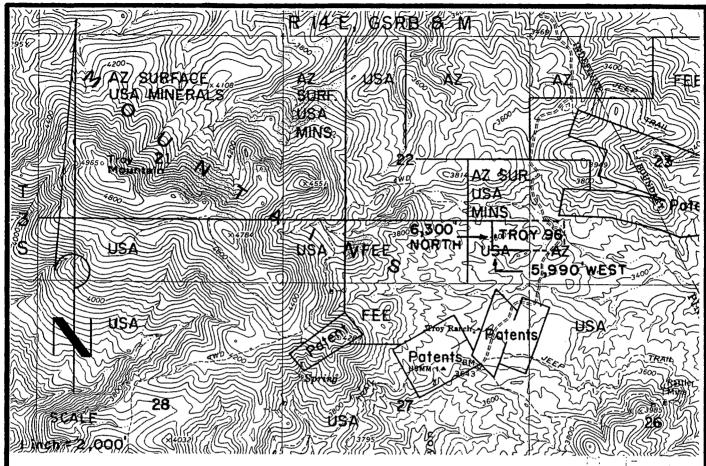

6/24/05 (sent 5 sps)

In the adjudication of your claim, **Troy 97** (**AMC361325**), a discrepancy was noted between your narrative description and the included map. The narrative states the SE½ and SW½, section 22, Township 3S, Range 14E. The map shows Troy 97 in the SE½ of section 22 and the SW¼ of section 23. You may want to change the narrative description so that both are in agreement. When the narrative description needs to be corrected, you must submit an amendment to the Bureau of Land Management, Arizona State Office. The fee for an amendment is \$5.00. In order to protect your rights, any correction that you make to your claim should be filed with the county of record also.