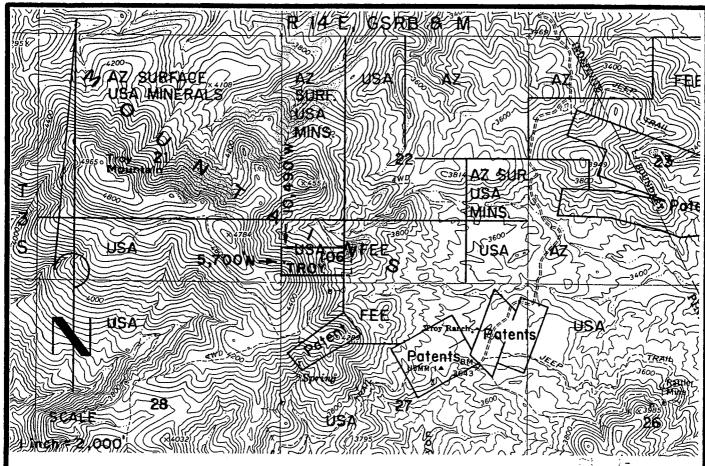

posted on the ground this 24th day of Feb., 2004.                                                                                           |
|                                                                                                                                                                 |
| Phelps Dodge Exploration Corporation (Owner)                                                                                                                    |
| By Joseph B. Beckman                                                                                                                                            |
| Joseph R. Reckman                                                                                                                                               |



TROY 106 LODE CLAIM-600'X 1,500'

PINAL COUNTY, ARIZONA

THE LOCATION MONUMENT OF THIS TROY CLAIM IS TIED TO

THE SW CORNER OF SECTION 25, T 3 S-R 14 E, GSRB & M.



PHELPS DODGE
EXPLORATION CORPORATION
ONE NORTH CENTRAL AVENUE
PHOENIX, ARIZONA 85004

ATTACHED TO AND
MADE A PART OF
TROY 106 LOCATION NOTICE
PAGE 2 OF 2

RANDAL O WHITE PHELPS DODGE EXPLORATION CORP 700 W PRINCE RD # 100 TUCSON AZ 85705



#### **OFFICIAL RECORDS OF** PINAL COUNTY RECORDER LAURA DEAN-LYTLE

DATE/TIME: 05/13/04 1015

FEE: \$14.00

PAGES:

FEE NUMBER: 2004-035264

(The above space reserved for recording information)

#### CAPTION HEADING

ARIZONA NOTICE OF LOCATION (LODE CLAIM)

| NOTICE IS HEREBY GIVEN THAT PHELPS DODGE EXPLORATION CORPORATION, whose mailing                                      |
|----------