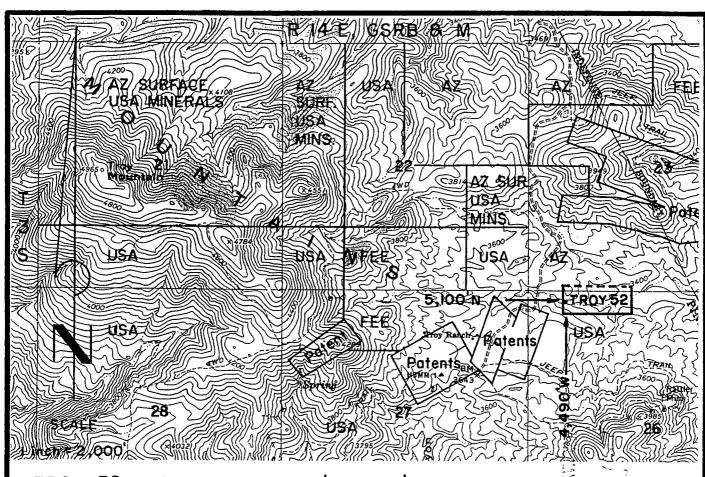

6/24/05 (sent 5 sps)

In the adjudication of your claim, **Troy 97** (**AMC361325**), a discrepancy was noted between your narrative description and the included map. The narrative states the SE½ and SW½, section 22, Township 3S, Range 14E. The map shows Troy 97 in the SE½ of section 22 and the SW¼ of section 23. You may want to change the narrative description so that both are in agreement. When the narrative description needs to be corrected, you must submit an amendment to the Bureau of Land Management, Arizona State Office. The fee for an amendment is \$5.00. In order to protect your rights, any correction that you make to your claim should be filed with the county of record also.