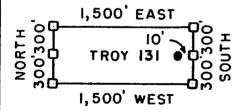

6/24/05 (sent 5 sps)

In the adjudication of your claim, **Troy 97** (**AMC361325**), a discrepancy was noted between your narrative description and the included map. The narrative states the SE½ and SW½, section 22, Township 3S, Range 14E. The map shows Troy 97 in the SE½ of section 22 and the SW¼ of section 23. You may want to change the narrative description so that both are in agreement. When the narrative description needs to be corrected, you must submit an amendment to the Bureau of Land Management, Arizona State Office. The fee for an amendment is \$5.00. In order to protect your rights, any correction that you make to your claim should be filed with the county of record also.