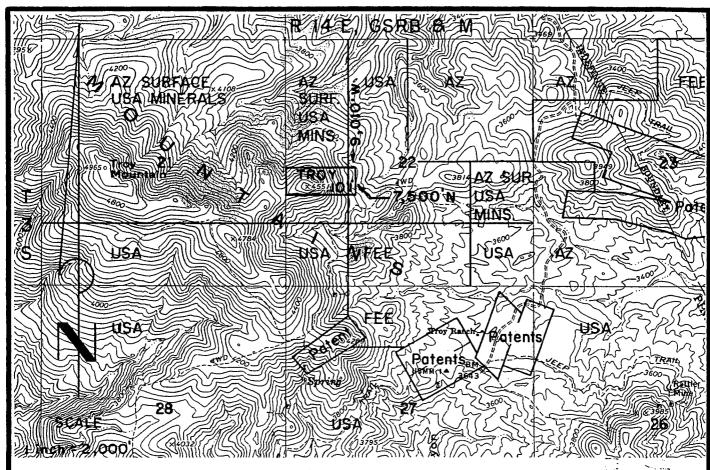

6/24/05 (sent 5 sps)

In the adjudication of your claim, **Troy 97** (**AMC361325**), a discrepancy was noted between your narrative description and the included map. The narrative states the SE½ and SW½, section 22, Township 3S, Range 14E. The map shows Troy 97 in the SE½ of section 22 and the SW¼ of section 23. You may want to change the narrative description so that both are in agreement. When the narrative description needs to be corrected, you must submit an amendment to the Bureau of Land Management, Arizona State Office. The fee for an amendment is \$5.00. In order to protect your rights, any correction that you make to your claim should be filed with the county of record also.