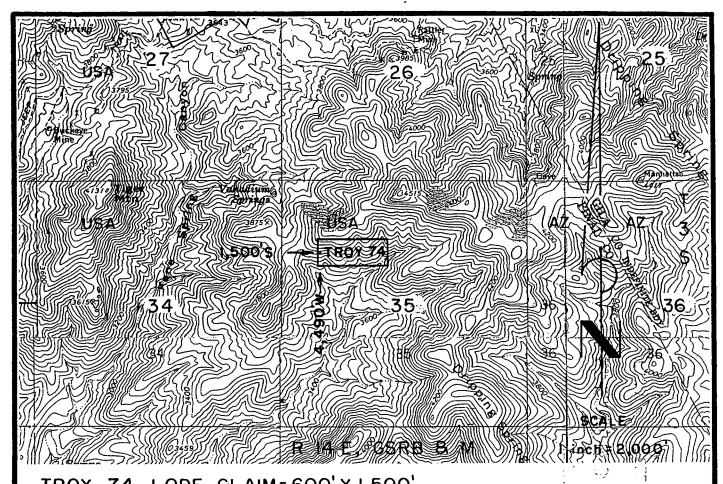

6/24/05 (sent 5 sps)

In the adjudication of your claim, **Troy 97** (**AMC361325**), a discrepancy was noted between your narrative description and the included map. The narrative states the SE½ and SW½, section 22, Township 3S, Range 14E. The map shows Troy 97 in the SE½ of section 22 and the SW¼ of section 23. You may want to change the narrative description so that both are in agreement. When the narrative description needs to be corrected, you must submit an amendment to the Bureau of Land Management, Arizona State Office. The fee for an amendment is \$5.00. In order to protect your rights, any correction that you make to your claim should be filed with the county of record also.