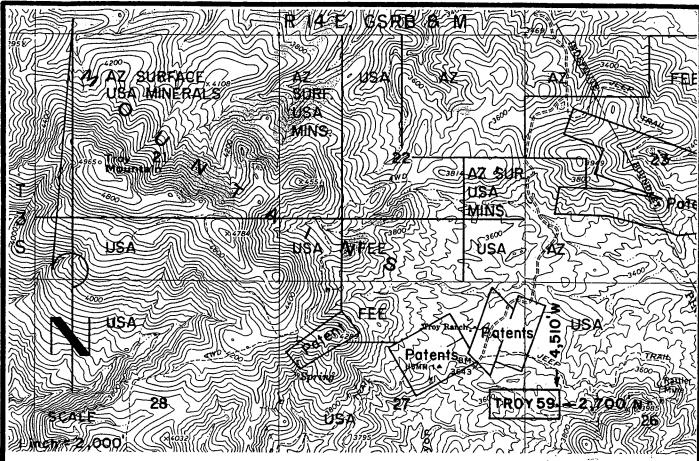

6/24/05 (sent 5 sps)

In the adjudication of your claim, **Troy 97** (**AMC361325**), a discrepancy was noted between your narrative description and the included map. The narrative states the SE½ and SW½, section 22, Township 3S, Range 14E. The map shows Troy 97 in the SE½ of section 22 and the SW¼ of section 23. You may want to change the narrative description so that both are in agreement. When the narrative description needs to be corrected, you must submit an amendment to the Bureau of Land Management, Arizona State Office. The fee for an amendment is \$5.00. In order to protect your rights, any correction that you make to your claim should be filed with the county of record also.