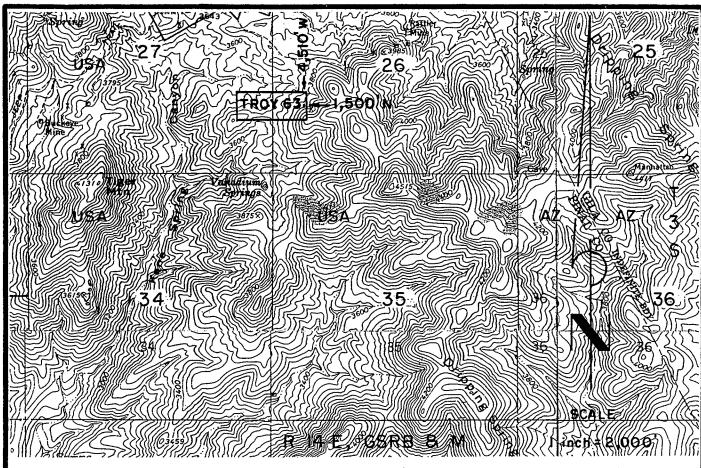

6/24/05 (sent 5 sps)

In the adjudication of your claim, **Troy 97** (**AMC361325**), a discrepancy was noted between your narrative description and the included map. The narrative states the SE½ and SW½, section 22, Township 3S, Range 14E. The map shows Troy 97 in the SE½ of section 22 and the SW¼ of section 23. You may want to change the narrative description so that both are in agreement. When the narrative description needs to be corrected, you must submit an amendment to the Bureau of Land Management, Arizona State Office. The fee for an amendment is \$5.00. In order to protect your rights, any correction that you make to your claim should be filed with the county of record also.