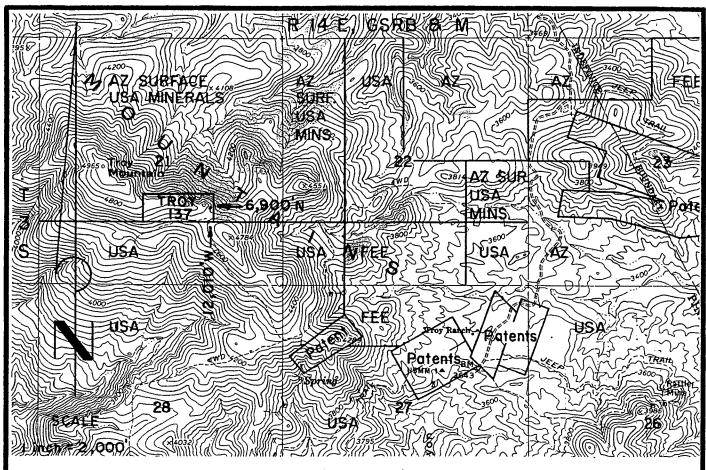

6/24/05 (sent 5 sps)

In the adjudication of your claim, **Troy 97** (**AMC361325**), a discrepancy was noted between your narrative description and the included map. The narrative states the SE½ and SW½, section 22, Township 3S, Range 14E. The map shows Troy 97 in the SE½ of section 22 and the SW¼ of section 23. You may want to change the narrative description so that both are in agreement. When the narrative description needs to be corrected, you must submit an amendment to the Bureau of Land Management, Arizona State Office. The fee for an amendment is \$5.00. In order to protect your rights, any correction that you make to your claim should be filed with the county of record also.