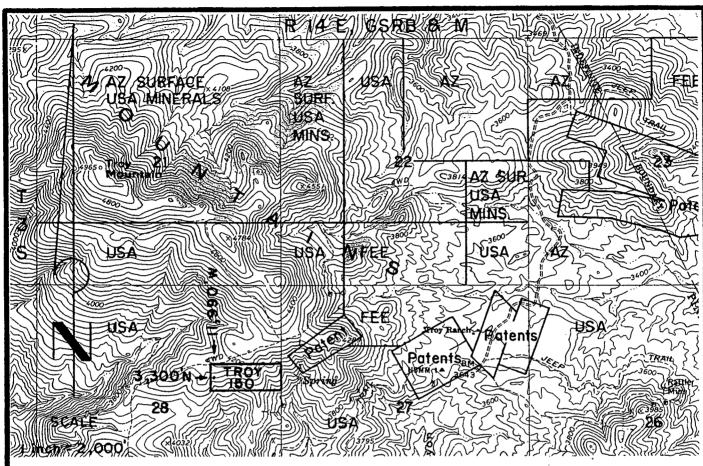

6/24/05 (sent 5 sps)

In the adjudication of your claim, **Troy 97** (**AMC361325**), a discrepancy was noted between your narrative description and the included map. The narrative states the SE½ and SW½, section 22, Township 3S, Range 14E. The map shows Troy 97 in the SE½ of section 22 and the SW¼ of section 23. You may want to change the narrative description so that both are in agreement. When the narrative description needs to be corrected, you must submit an amendment to the Bureau of Land Management, Arizona State Office. The fee for an amendment is \$5.00. In order to protect your rights, any correction that you make to your claim should be filed with the county of record also.