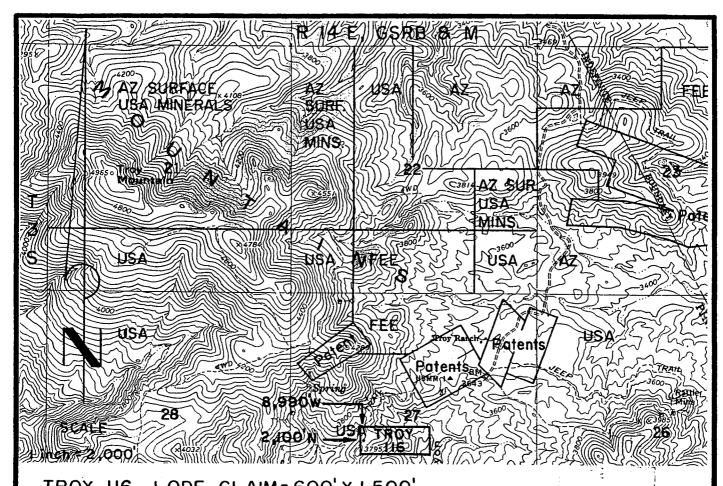

6/24/05 (sent 5 sps)

In the adjudication of your claim, **Troy 97** (**AMC361325**), a discrepancy was noted between your narrative description and the included map. The narrative states the SE½ and SW½, section 22, Township 3S, Range 14E. The map shows Troy 97 in the SE½ of section 22 and the SW¼ of section 23. You may want to change the narrative description so that both are in agreement. When the narrative description needs to be corrected, you must submit an amendment to the Bureau of Land Management, Arizona State Office. The fee for an amendment is \$5.00. In order to protect your rights, any correction that you make to your claim should be filed with the county of record also.