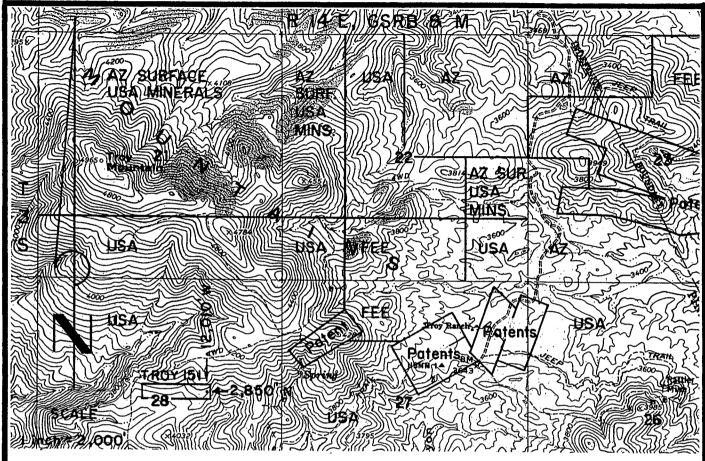

6/24/05 (sent 5 sps)

In the adjudication of your claim, **Troy 97** (**AMC361325**), a discrepancy was noted between your narrative description and the included map. The narrative states the SE½ and SW½, section 22, Township 3S, Range 14E. The map shows Troy 97 in the SE½ of section 22 and the SW¼ of section 23. You may want to change the narrative description so that both are in agreement. When the narrative description needs to be corrected, you must submit an amendment to the Bureau of Land Management, Arizona State Office. The fee for an amendment is \$5.00. In order to protect your rights, any correction that you make to your claim should be filed with the county of record also.