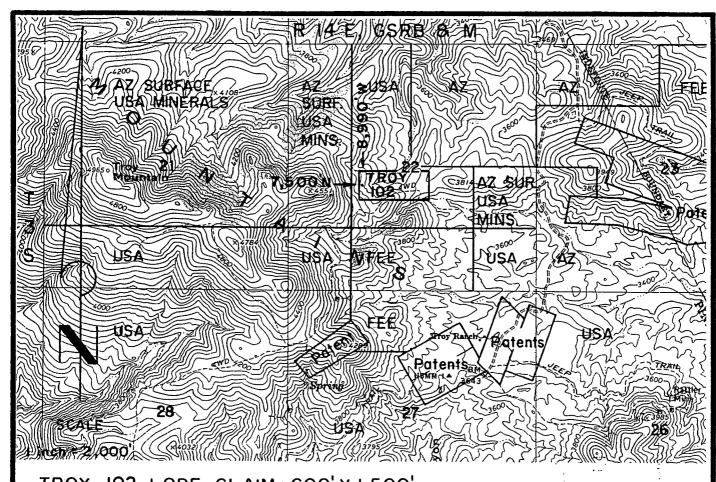

6/24/05 (sent 5 sps)

In the adjudication of your claim, **Troy 97** (**AMC361325**), a discrepancy was noted between your narrative description and the included map. The narrative states the SE½ and SW½, section 22, Township 3S, Range 14E. The map shows Troy 97 in the SE½ of section 22 and the SW¼ of section 23. You may want to change the narrative description so that both are in agreement. When the narrative description needs to be corrected, you must submit an amendment to the Bureau of Land Management, Arizona State Office. The fee for an amendment is \$5.00. In order to protect your rights, any correction that you make to your claim should be filed with the county of record also.